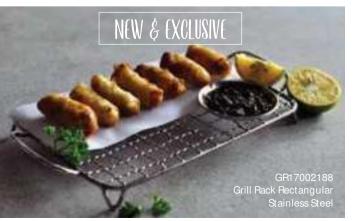

Serving food is an art that requires the right pallet and brush to be appreciated. Skyra products are the tools to create

your masterpiece.

NEW & EXCLUSIVE

Simple and practical, the grill rack can be used for serving starters with a trendy twist. "One must-have that you can't miss.

Traditional Handi's are perfect for Mughalai Cuisine. Skyra takes the product a step further by adding a hot water bath to keep food warm over an extended period of time.

GR17002188 Grill Rack Rectangular Stainless Steel PN13661140 Skyserv Induction Hammered Steel Pan TT1542M Terracotta Matt Melamine Reef Low Dish TT1523M Terracotta Matt Melamine Reef Oval Bowl