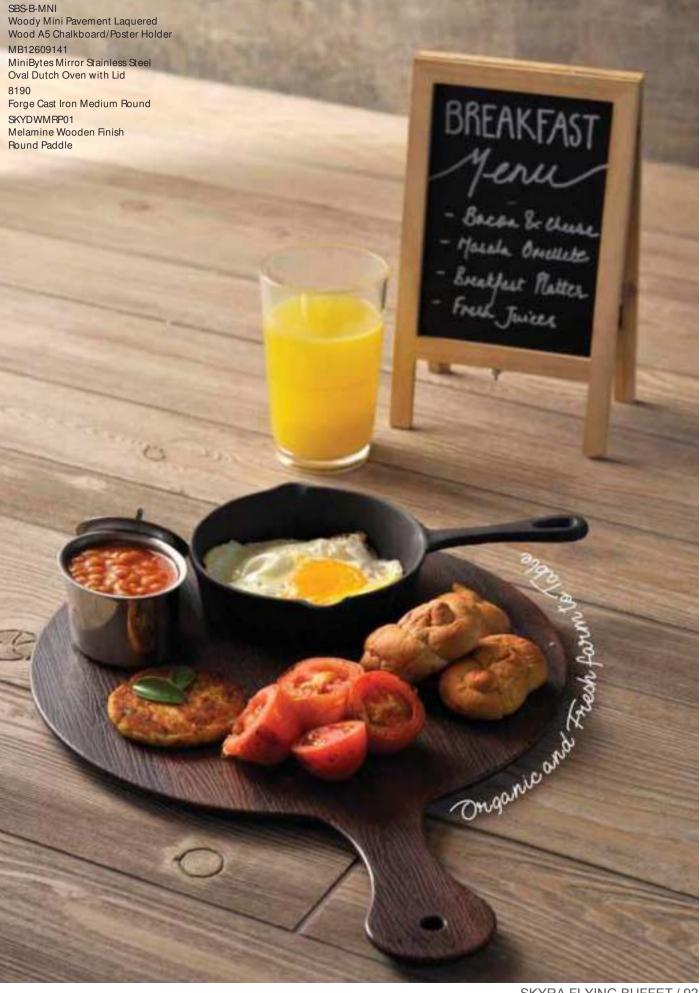

8031 Trieste Tray Medium BB11405141 Sharp Mirror Stainless Steel Basket MU11561188 Manhattan Hammered Stainless Steel Double Wall Insulated Milk Pot MB12621141 Minibyte Planter

SBS-B-MNI Woody Mini Pavement Laquered Wood A5 Chalkboard/Poster Holder

iniBytes Brushed Stainless Steel

MB12615141

Fam

F .....

.....

...

WBW-TE-20-40 Woody Teak Chalkboard TBA-BL-A7 Vertical L-shaped A7 Table Chalk Board-Set of 5 8031 Trieste Tray Medium

BREAKFAST

Merce

Carpon & chines Marala Constitute Construct Rates

> Wood finished Melamine Paddles are easy to maintain and perfect to serve Pizzas.

> > 7638 Rio Serving Bowls Set of 4 SKYDWMRP01 Melamine Wooden Finish Round Paddle MB12605141