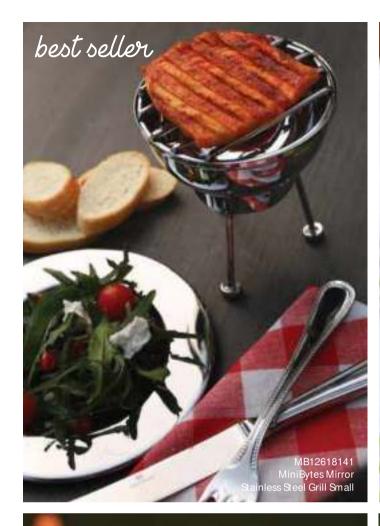

#### MINI PLANTER

A small versatile vessel that comes as a handy help to serve sauces, dips, fries and much more in bite-sized portions.

When your little bite is packed with flavour and garnished beautifully on a Skyra Mini Byte, you will make a huge statement. Capitalize on this mega trend.