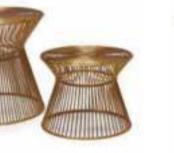

## CONDIMENTS

PAPADDAM WITH CHUTNEY BREAD BASKETS WITH BUTTER CHINESE SAUCES OLIVES & OLIVE OIL CHUTNEY & PYAAZ

> ELE-TE-LA Elegant Large Table Chalk Board

The sleek Industrial Baskets are cost effective and cool. They come in 3 sizes. Shown here is the medium size.

Sharp baskets in polished mirror flnish have laser-cut slots for free air FLow to keep your bread and buns or fruits and veggies fresh and hygienic.

BB11405141 Sharp Mirror Stainless Steel Bread Basket