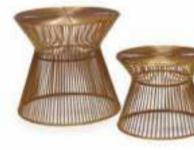

## CONDIMENTS

PAPADDAM WITH CHUTNEY BREAD BASKETS WITH BUTTER CHINESE SAUCES OLIVES & OLIVE OIL CHUTNEY & PYAAZ

> ELE-TE-LA Elegant Large Table Chalk Board

The sleek Industrial Baskets are cost effective and cool. They come in 3 sizes. Shown here is the medium size.

Sharp baskets in polished mirror flnish have laser-cut slots for free air FLow to keep your bread and buns or fruits and veggies fresh and hygienic.

BB11405141 Sharp Mirror Stainless Steel Bread Basket