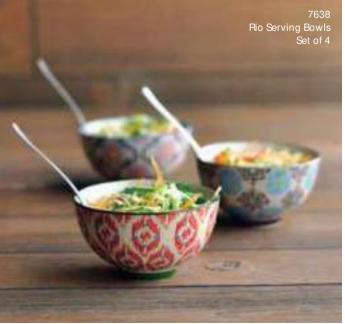

Throw in a few colourful kitsch bowls to add a touch of playful warmth to your outlet.

add some color

7638 Rio Serving Bowls Set of 4

green Salad

Smoked glagg in organic shapes

CAD-TE Table Caddy-Double Sided Writing Surface-Metal Framework