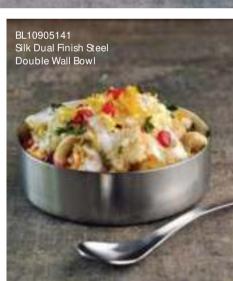

## FRESHNESS In a bowl

Salads and other colourful preparations come alive in this reflective mirror polish contemporary Double Wall Stainless Steel Bowl.

BL02103141 Dobbelt Mirror Stainless Steel Double Wall Insulated Round Deep Bowl Soup & Salad