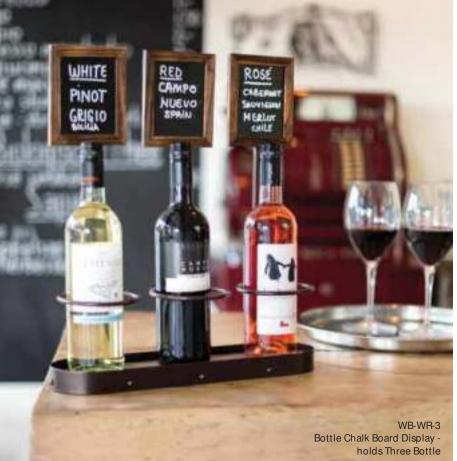

## CONDIMENTS

PAPADDAM WITH CHUTNEY BREAD BASKETS WITH BUTTER CHINESE SAUCES OLIVES & OLIVE OIL CHUTNEY & PYAAZ

> ELE-TE-LA Elegant Large Table Chalk Board

The sleek Industrial Baskets are cost effective and cool. They come in 3 sizes. Shown here is the medium size.