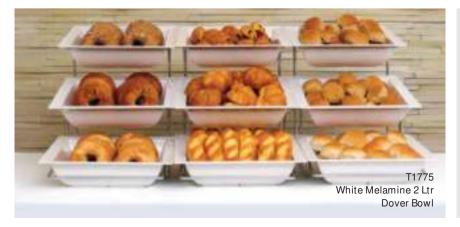

WT09431WRI, WT09432WRI WT09435WRI Industrial Matt Black Square Riser with Wooden Platform

Wood are a necessity in any setting.

Bread, buns, bagels and what not! The Dover bowls collection in the smooth white finish, make the display visible from a distance. The bowls can be complemented with a tiered stand to create elevated display counters without consuming more space.