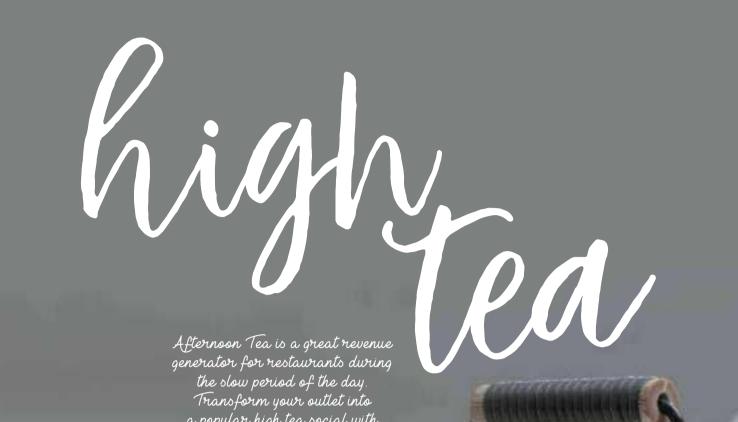

8191 Forge Round Large 3558 Redwood Cheese Board Small

The Venice Riser require little food to make a large statement. PB12603SBE

The cheese board, made of sturdy redwood can be used to present many kinds of dishes like fries, desserts, cupcakes, etc.

MB12628141 MiniBytes Brusher Stainless Steel Tub