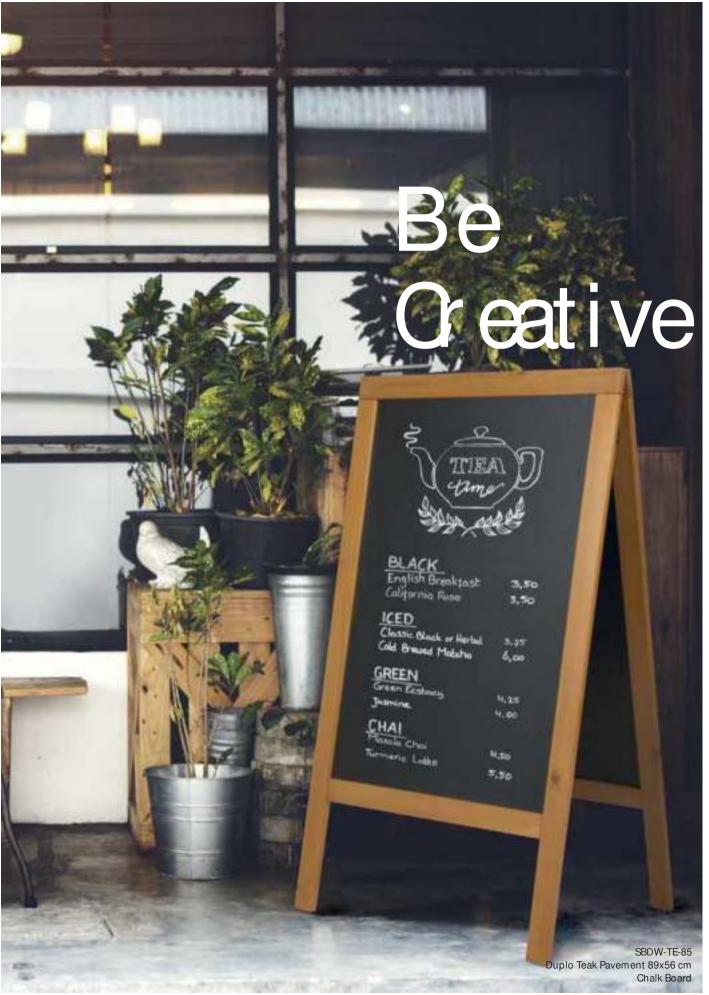

salad

rice

0.000

Traditional to the European market, Chalkboards are now trending across the world. Spruce your outlet and add a personalized touch of creativity with Chalkboard. They are also great for upselling and promotions. Mini trays and platters, Skyra has a lot to offer when it comes to add some zing tor your table service. They're lightweight and fun to use.