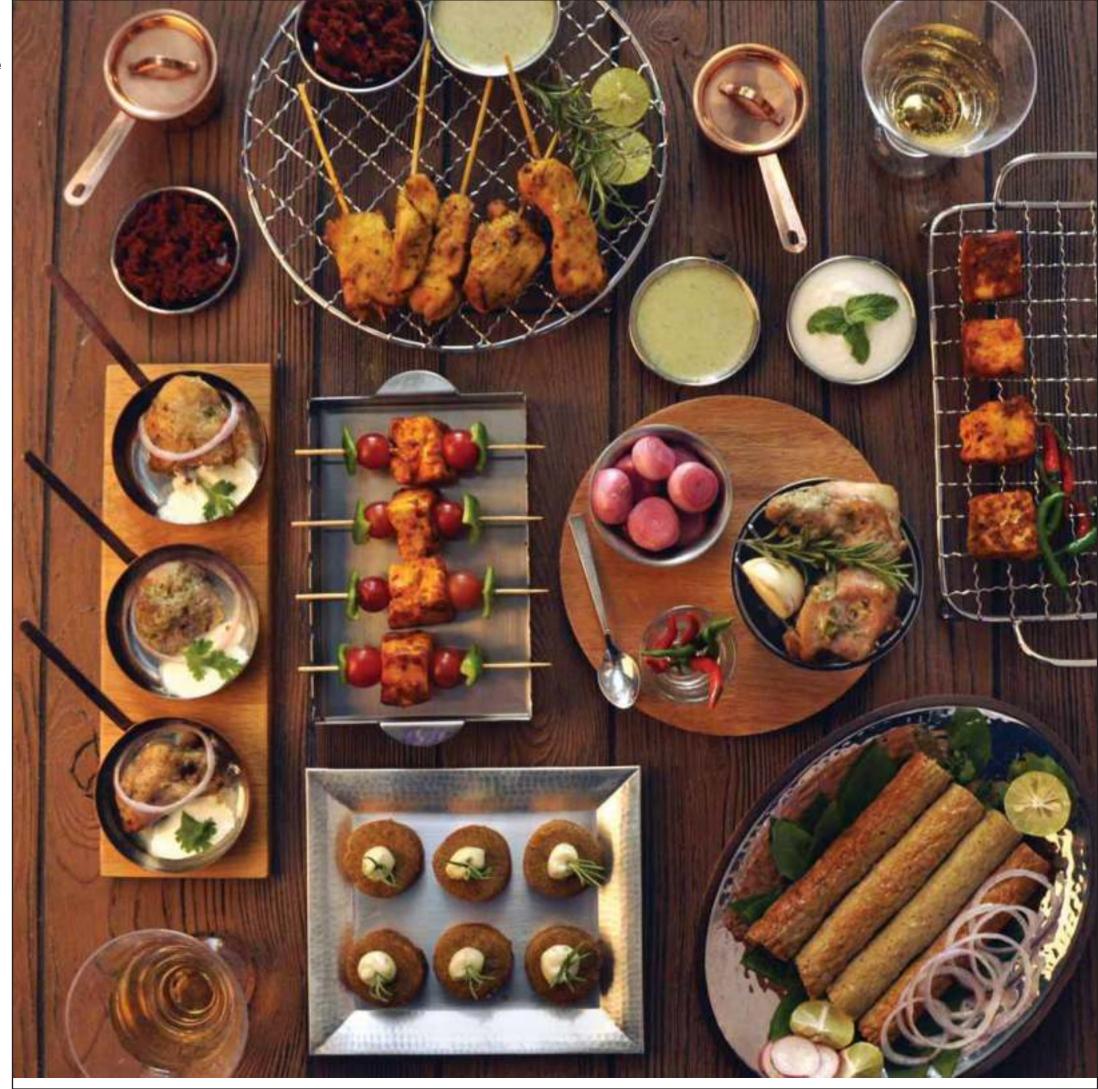

## STARTERS

Here is a creative twist on the presentation of Top 10 Indian Appetizer Dishes

### INDIAN

Paneer t ikka Veg Kebab M urg Kebab Soya Chaap ITALIAN

> Bruchetta Garlic Bread

## CHINESE

D imsum

Crispy Vegetable Spring R d I

JAPANESE

S <sub>ushi</sub>

MC-CBA4-BR Wooden Brown A4 Size Menu Clipboard with Stainless Steel Clip

MB12622141 MiniBytes Mirror Stainless Steel Skewer Stand

Skyra has created fascinating presentation in dishes of many different materials and shapes There are no rules in serving dishes anymore. Only creativity

## DESI AMOUSE BOUCHE

Skyra Miniatures bring joy to any cuisine. The presentation is fun and your guest are smiling in delight :)

MB12603141 MiniBytes Stainless Steel Poni

SB12602141 MiniBytes Mirror Stainless Steel Bowl