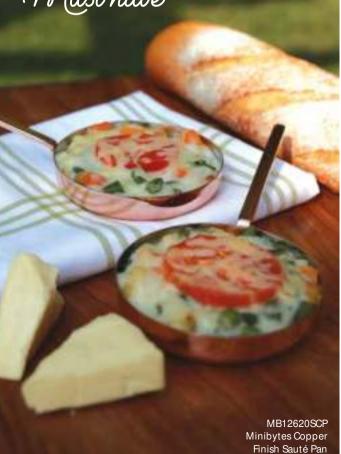

MB12620SCP Minibytes Copper Finish Sauté Pan

To view these and more options visit www. skyra.in

> The mini pans help you go more creative by giving you the choice to present any menu, in a bite-size style. Quite a fit for bite-size food presentations.