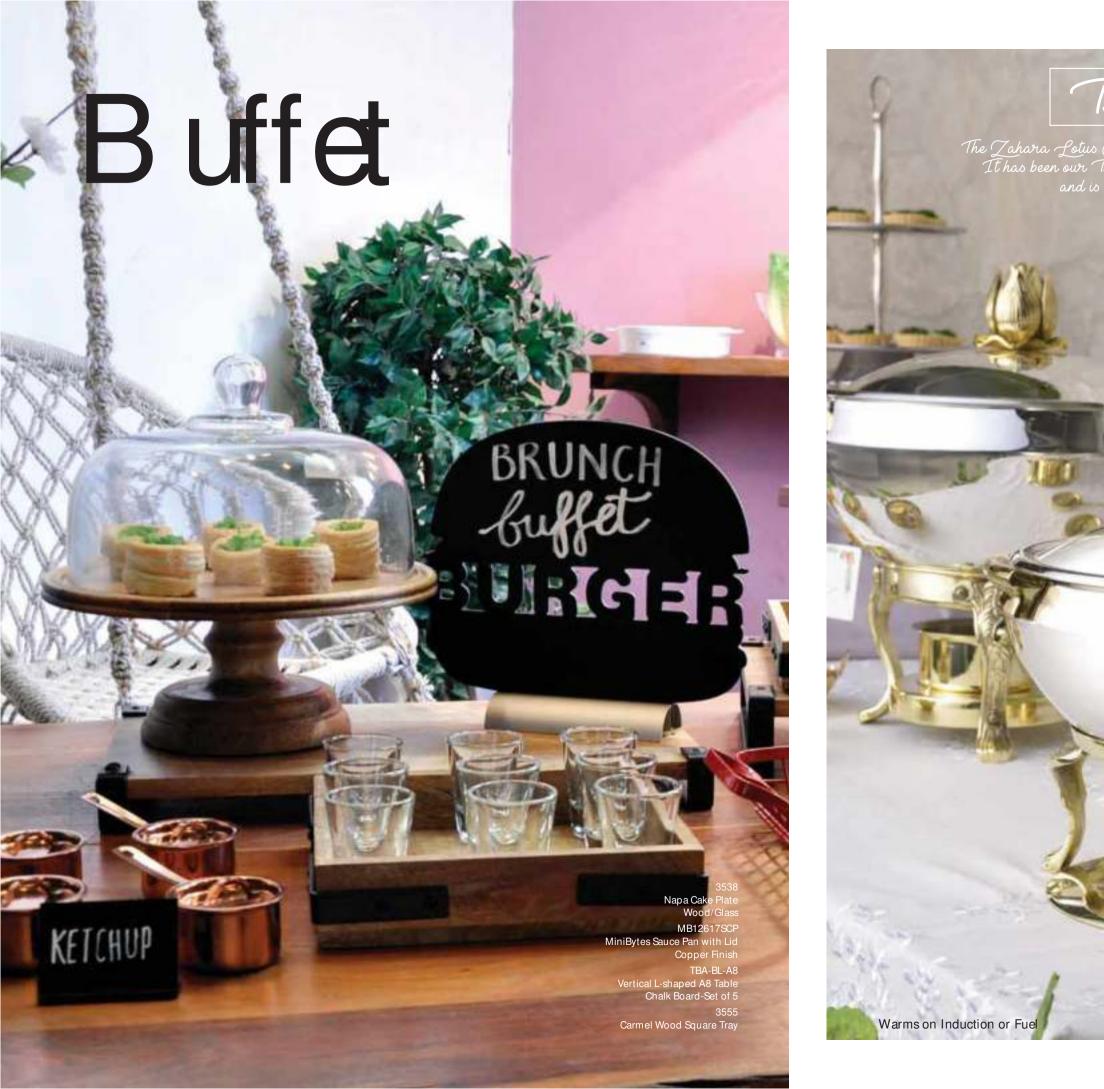

Best seller

The Zahara Lotus Collection is a status symbol for your buffet. It has been our Best Seller in Catering and Banouets and is a signature Skyra product.

> SKYRA ORIGINAL DESIGN

CD12623180 Zahara Lotus Mirror Stainless Steel Chafing Dish ST12621BRS Gold Finish Stand for Zahara Chafing Dish

Available with Induction and Fuel heating systems

ID13818180 Skyserv Round Hammered Stainless Steel Dutch Oven with Food Pan ID13825180 Skyserv Round Hammered Sauce Pan with Food Pan RZ13631WHT RZ13632WHT RZ13633WHT Crate White Finish Stainless Steel Warm Riser with Grill IW13603FXW Magnetic Wood Adaptor for Induction for Crate Riser