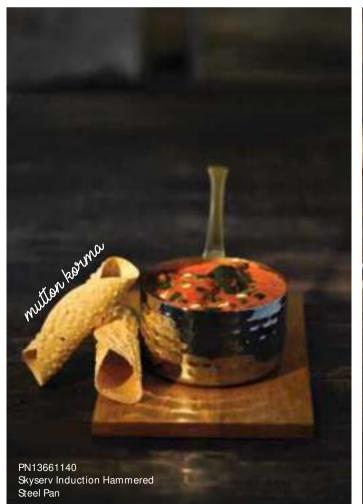

Traditional Handi's are perfect for Mughalai Cuisine. Skyra takes the product a step further by adding a hot water bath to keep food warm over an extended period of time.

GR17002188 Grill Rack Rectangular Stainless Steel PN13661140 Skyserv Induction Hammered Steel Pan TT1542M Terracotta Matt Melamine Reef Low Dish TT1523M Terracotta Matt Melamine Reef Oval Bowl