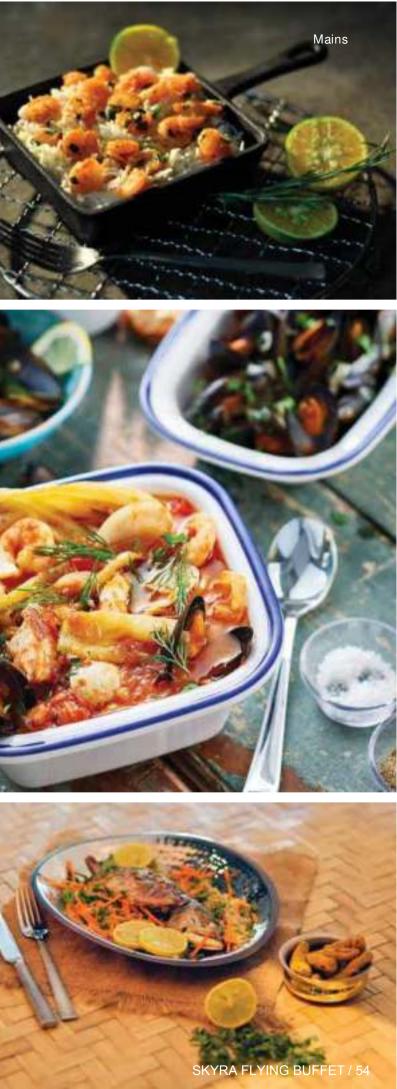

## STARTERS

Here is a creative twist on the presentation of Top 10 Indian Appetizer Dishes

### INDIAN

Paneer t ikka Veg Kebab M urg Kebab Soya Chaap ITALIAN

> Bruchetta Garlic Bread

## CHINESE

D imsum

Crispy Vegetable Spring R d I

JAPANESE

S <sub>ushi</sub>

MC-CBA4-BR Wooden Brown A4 Size Menu Clipboard with Stainless Steel Clip

MB12622141 MiniBytes Mirror Stainless Steel Skewer Stand

Skyra has created fascinating presentation in dishes of many different materials and shapes There are no rules in serving dishes anymore. Only creativity

## DESI AMOUSE BOUCHE

Skyra Miniatures bring joy to any cuisine. The presentation is fun and your guest are smiling in delight :)

MB12603141 MiniBytes Stainless Steel Poni

SB12602141 MiniBytes Mirror Stainless Steel Bowl