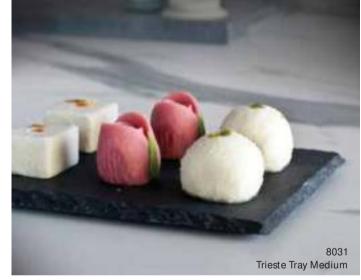

BB13601TRB Crate Brushed Stainless Steel and Black Trim Rectangular Basket

MB12633141 MiniBytes Mirror Stainless Steel Mini Cone

MB12621141 MiniBytes Brushed Stainless Steel Planter

8031 Trieste Tray

Skyra Crate baskets are a must-have for any outlet. Simple yet modern in brushed stainless steel, they are extremely useful in holding condiments or serving food.