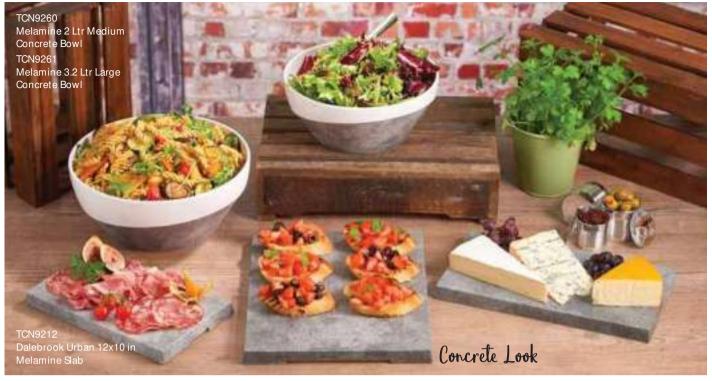

### earthen shad esof melamine

Stone Melamine Rippled Ramekin TST1552 Stone Melamine Rippled Pot TST1553 Stone Melamine Rippled Bowl

#### must have

Terracotta and Stone are the new trending shades in foodservice. It provides a feeling of fresh farm-to-table produce.

Complimentary

SLY2A

MB12624141 MiniBytes Brushed Stainless Steel Taco Stand

Dalebrook Urba Melamine Slab

Create an Experience

Every shape and every shade can tell a story. Create an appeal by pairing the food with the color of its dish. The dining experience should not just be tasty, but also exciting and fun.