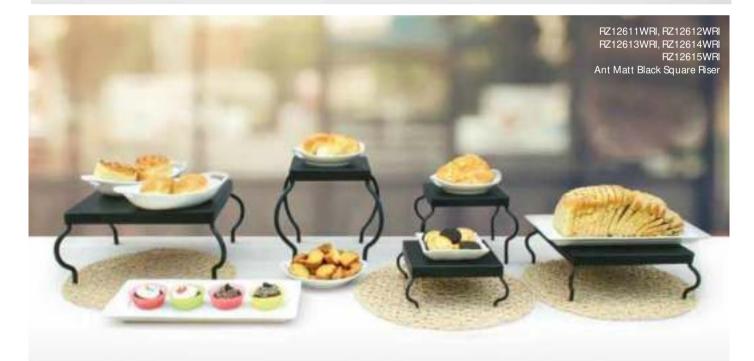

WT09431WRI, WT09432WRI WT09435WRI Industrial Matt Black Square Riser with Wooden Platform

Wood are a necessity in any setting.

Bread, buns, bagels and what not! The Dover bowls collection in the smooth white finish, make the display visible from a distance. The bowls can be complemented with a tiered stand to create elevated display counters without consuming more space.