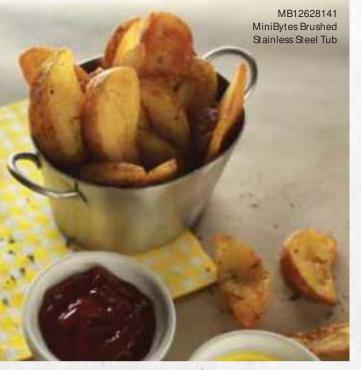

#### MINI PLANTER

A small versatile vessel that comes as a handy help to serve sauces, dips, fries and much more in bite-sized portions.

When your little bite is packed with flavour and garnished beautifully on a Skyra Mini Byte, you will make a huge statement. Capitalize on this mega trend.

This bespoke (opper and Wood finished 3-Tier stand is designed in UK by Dalebrook and used in the leading outlets of the world.

The versatile mini tubs can be used to serve sauces, dips, tastings and other bite-sized delicacies equally.