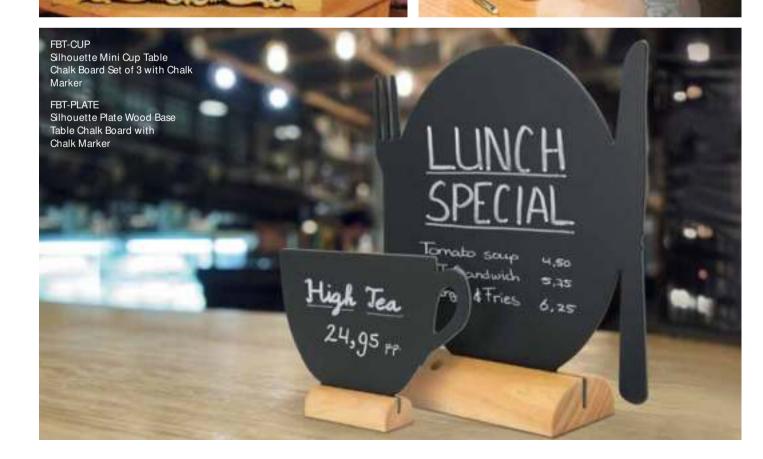

# MAXIMIZING

TT1561 Teracotta Melamine Ranch Pot

TT1543M Terracotta Matt Melamine Reef Oval Bowl

> TBST9831BMO Bamboo Platter

FBT-PLATE-3 Silhouette Plate Wood Base Table Chalk Board with Chalk Marker

Sides

MB12605141 MiniBytes Brushed Stainless Steel Paraat

Transform your outlet into a popular high tea social with Skyra presentations. Experience this relaxing ritual upswing your operations.

TEA FOR TWO

FBT- TEAPOT-3 Silhouette TeaPot Wood Base Table Chalk Board with Chalk Marker

Add warmth to your outlet with these beautiful presentations in wood.

FBT- TEAPOT-3 Silhouette TeaPot Wood Base Table Chalk Board with Chalk Marker

Mirror Stainless steel with a beaded border has the timeless elegance of classic British Afternoon Tea.