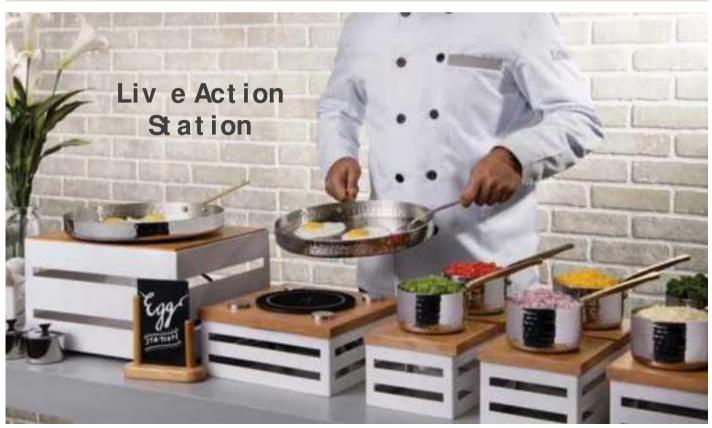

Skyra White Crate Collection is a comprehensive buffet program. It consists of Warming, Chilling and Room Temperature presentations across Chafing Dishes, Live Action Stations, Bakery and Beverages. The freshness of White combined with Wood creates a beautiful canvas for the top buffet presentations in the world.