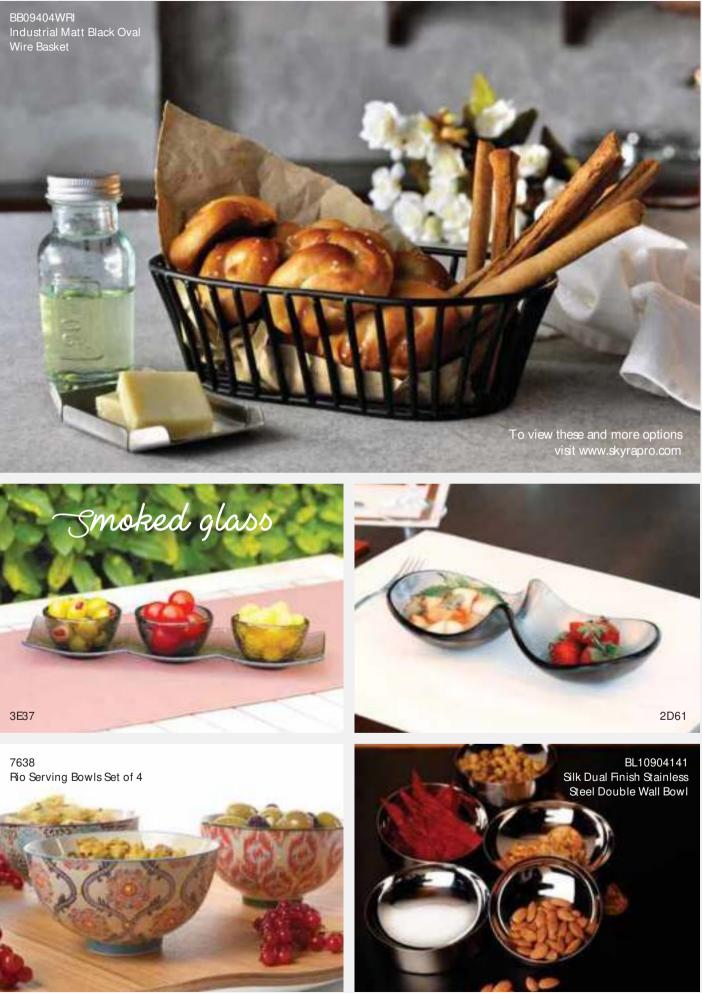

## CONDIMENTS

PAPADDAM WITH CHUTNEY BREAD BASKETS WITH BUTTER CHINESE SAUCES OLIVES & OLIVE OIL CHUTNEY & PYAAZ

> ELE-TE-LA Elegant Large Table Chalk Board

The sleek Industrial Baskets are cost effective and cool. They come in 3 sizes. Shown here is the medium size.

Sharp baskets in polished mirror flnish have laser-cut slots for free air FLow to keep your bread and buns or fruits and veggies fresh and hygienic.

BB11405141 Sharp Mirror Stainless Steel Bread Basket