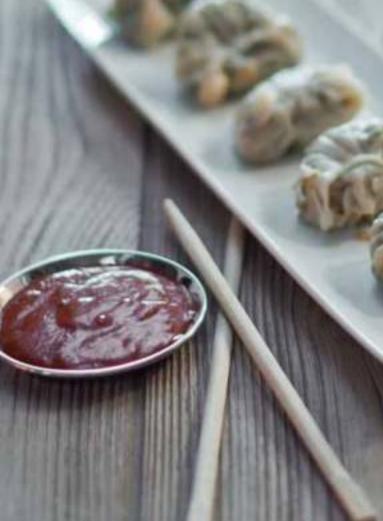

## CONDIMENTS

PAPADDAM WITH CHUTNEY BREAD BASKETS WITH BUTTER CHINESE SAUCES OLIVES & OLIVE OIL CHUTNEY & PYAAZ

> ELE-TE-LA Elegant Large Table Chalk Board

The sleek Industrial Baskets are cost effective and cool. They come in 3 sizes. Shown here is the medium size.

Sharp baskets in polished mirror flnish have laser-cut slots for free air FLow to keep your bread and buns or fruits and veggies fresh and hygienic.

BB11405141 Sharp Mirror Stainless Steel Bread Basket