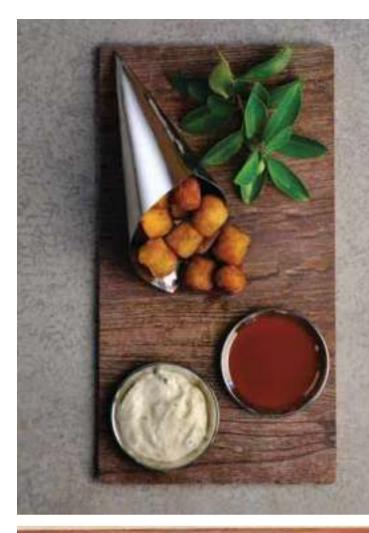

#### MINI PLANTER

A small versatile vessel that comes as a handy help to serve sauces, dips, fries and much more in bite-sized portions.

When your little bite is packed with flavour and garnished beautifully on a Skyra Mini Byte, you will make a huge statement. Capitalize on this mega trend.