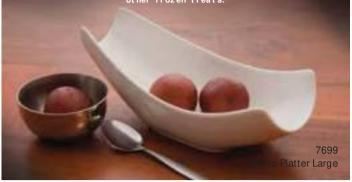

The smooth glazed finish brings out the durability and exceptional wear resistance. The ceramic platter in its bowl-shaped form is an apt choice for serving desserts and other frozen treats.

### Oh so sweet!

Bring a smile to your guests' faces before even tasting the dessert. Raise their expectations and hype the dish. Create à memorable experience for your diners.

The smooth glazed finish brings out the brilliance of white color. The bowl-shaped form is an apt choice for serving desserts and other frozen treats.