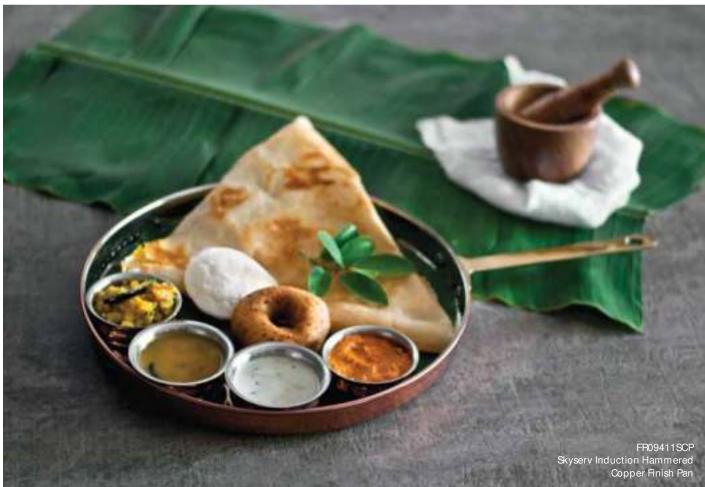

Traditional Handi's are perfect for Mughalai Cuisine. Skyra takes the product a step further by adding a hot water bath to keep food warm over an extended period of time.

GR17002188 Grill Rack Rectangular Stainless Steel PN13661140 Skyserv Induction Hammered Steel Pan TT1542M Terracotta Matt Melamine Reef Low Dish TT1523M Terracotta Matt Melamine Reef Oval Bowl