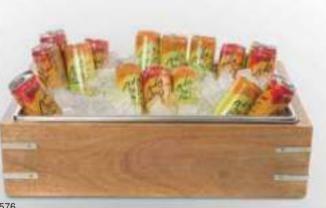

### Skyr a BottleSer vice

We bring to you all the exclusive products for a perfect beverage service. The beverage tubs from Skyra in various sizes, finishes and materials are all designed to keep your beverage chilled for long. Ideal for bar counters and poolside locales, the beverage tubs make sure you deliver seamlessly.

Capri Ice Bucket Clear with tong

3576 Napa Beverage Cooler

SKYRA FLYING BUFFET / 124

Skyra's in-room and tabletop decor amenities find their way to the most discerning hotel room around the globe. They are designed to match your contemporary styles, adding a new character to the setting with their form and function