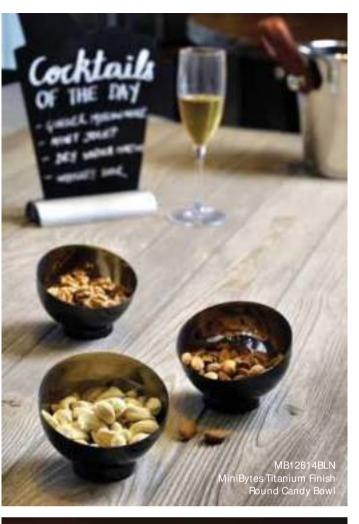

Cocktails

Skyra's Mini Bowls are fantastic for serving those essential bites at any bar, café or restaurant.