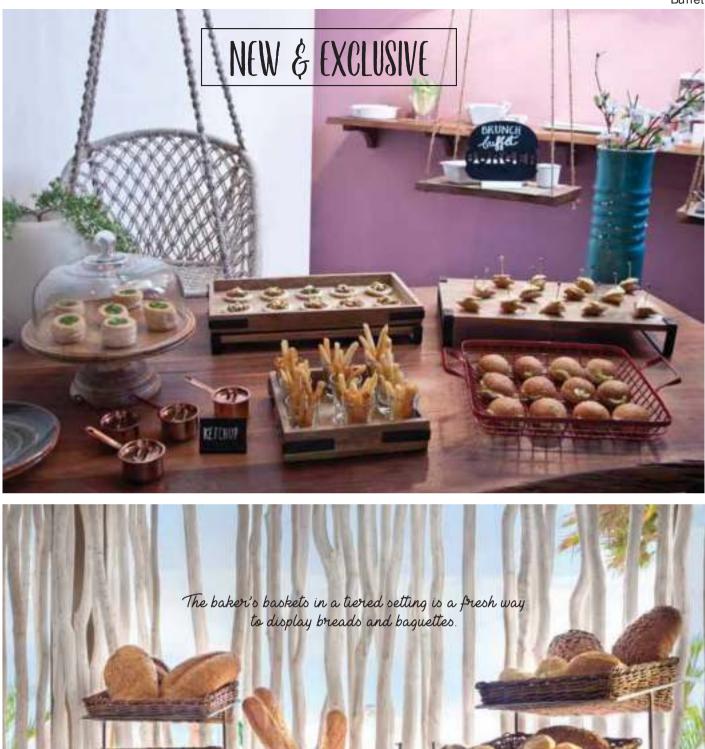

Serving food is an art that requires the right pallet and brush to be appreciated. Skyra products are the tools to create

your masterpiece.

NEW & EXCLUSIVE

Simple and practical, the grill rack can be used for serving starters with a trendy twist. "One must-have that you can't miss.

must have

MB12605141 MiniBytes Brushed Stainless Steel Paraat

> GR17001188 Grill Rack Round

CP01501188 Bead Mint Julep Cup MB12602141 MiniBytes Kadai MB12631141 MiniBytes Boat MB12604141 MiniBytes Tawa TBA-BL-A7 Vertical L-shaped A7 Table Chalk Board-Set of 5 TRW9913 Rustic Wood Finish Melamine Platter

Create your own Platters

Scatter our MiniByte dishes on a Wood Finished Melamine Board and serve. This unique way to present food is the trend. Visit Skyrapro.com for more details on Skyra MiniBytes.

Shown Kehn Christian Tible