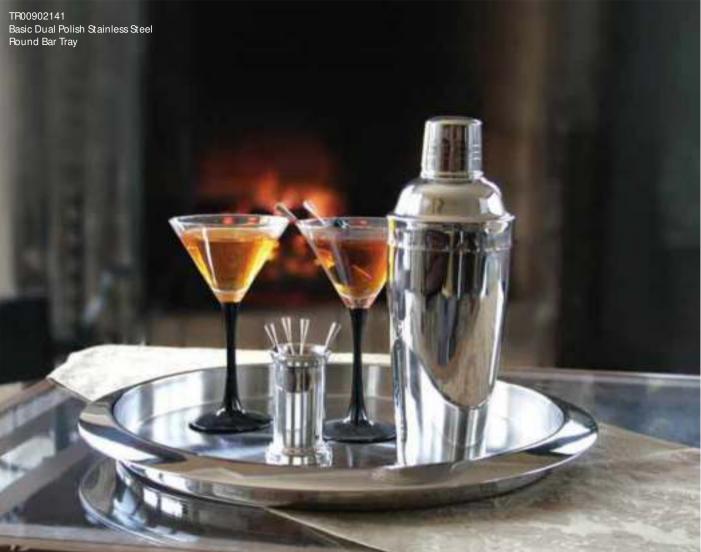

> WS13801SBP Mad Men Gold Finish Whisky Server with Glass Carafe and Ice Bucket

Grace your bar shelves and counters with modernly designed barware and accessories. Skyra's Club and Basic collections have all the b products like cocktail shakers, bar trays, ice buckets beverage tubs and much more to shake up the counter

### Bar

TR02201141 Club Mirror Stainless Steel with Leather Handle Round Tray IB02203188 Club Mirror Stainless Steel with Leather Handle Mini Ice Bucket MS00901141 Basic Mirror Steel 750 ml Cocktail Shaker