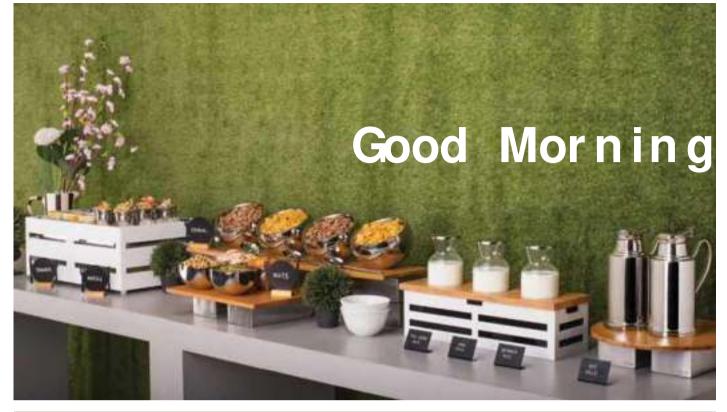

Skyra White Crate Collection is a comprehensive buffet program. It consists of Warming, Chilling and Room Temperature presentations across Chafing Dishes, Live Action Stations, Bakery and Beverages. The freshness of White combined with Wood creates a beautiful canvas for the top buffet presentations in the world.