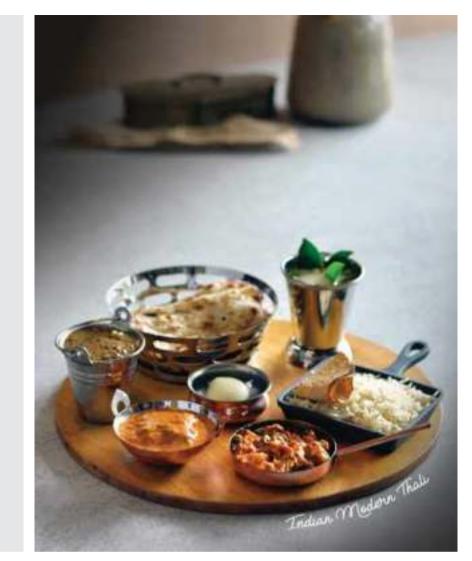

rd is a multi-utility product. It fits with more presentations and always lifts the presentation.

MB12629141 MiniBytes Brushed Stainless Steel Cake Stand



Skyra double wall bowls and desserts are a match made in heaven. The clean superior feel of the bowl does just enough to add the premium without taking away from the food.

Double Wall P

BL02101141 Dobbelt Mirror Steel Insulated Round Deep Bowl BL10904141

Silk Dual Finish Stainless Steel Double Wall Bowl



MB12616141 MiniBytes Mirror Stainless Steel Balti

BB11405141 Sharp Mirror Stainless Steel Round Basket

CP01501188 Bead Mirror Stainless Steel Round Mint Julep Cup

MB12606SCP Minibytes Copper Finish Handi

MB12620SCP Minibytes Copper Finish Sauté Pan

MB12602SCP Minibytes Copper Finish Kadai

8193 Forge Cast Iron Small Square











Gone are the days of serving on ceramic bones and plates. So shift aside your white china and make room for Skyra's trending range of innovative Ala Carte presentations. We are talking about creative innovations across materials such as Wood, Slate, Melamine and Metal. Depending upon your style, cuisine and theme, we have on offer a wide range of solutions that will fit every outlet.



BB11405141 Sharp Mirror Stainless Steel Basket . MB12621141 MiniByte Planter MU11561188 Manhattan Hammered Stainless Steel Double Wall Insulated Milk Pot 8031 Trieste Tray Medium









SKYRA FLYING BUFFET / 92



Best seller

The Zahara Lotus Collection is a status symbol for your buffet. It has been our Best Seller in Catering and Banouets and is a signature Skyra product.

> SKYRA ORIGINAL DE