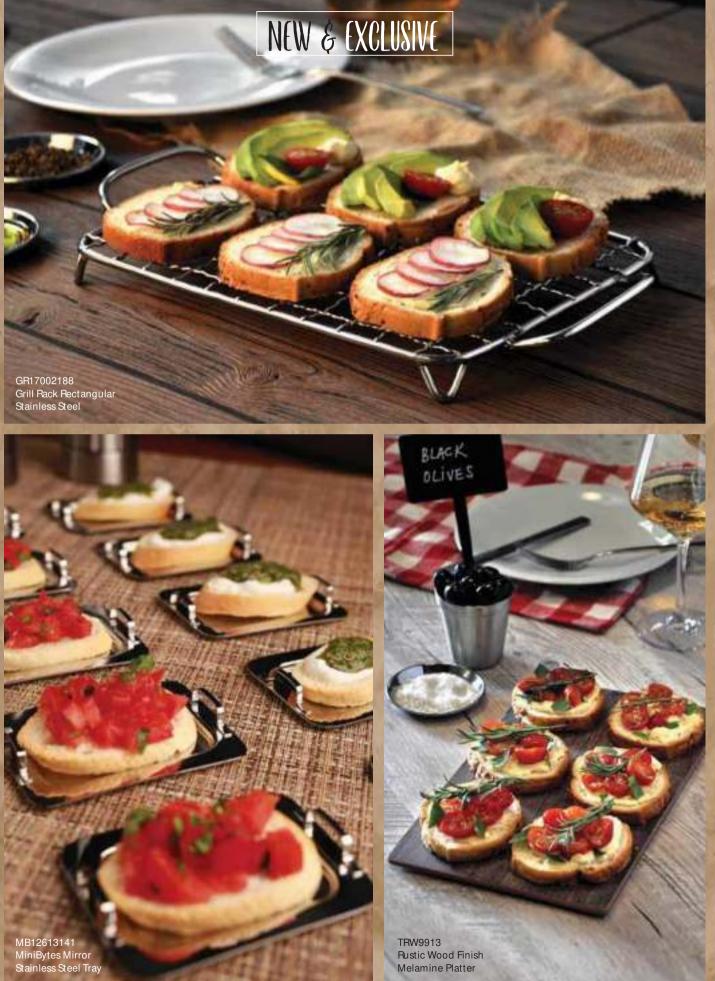

Serving food is an art that requires the right pallet and brush to be appreciated. Skyra products are the tools to create

your masterpiece.

NEW & EXCLUSIVE

Simple and practical, the grill rack can be used for serving starters with a trendy twist. "One must-have that you can't miss.

must have

MB12605141 MiniBytes Brushed Stainless Steel Paraat

> GR17001188 Grill Rack Round

CP01501188 Bead Mint Julep Cup MB12602141 MiniBytes Kadai MB12631141 MiniBytes Boat MB12604141 MiniBytes Tawa TBA-BL-A7 Vertical L-shaped A7 Table Chalk Board-Set of 5 TRW9913 Rustic Wood Finish Melamine Platter

Create your own Platters

Scatter our MiniByte dishes on a Wood Finished Melamine Board and serve. This unique way to present food is the trend. Visit Skyrapro.com for more details on Skyra MiniBytes.

Shown Kehn Christian Tible