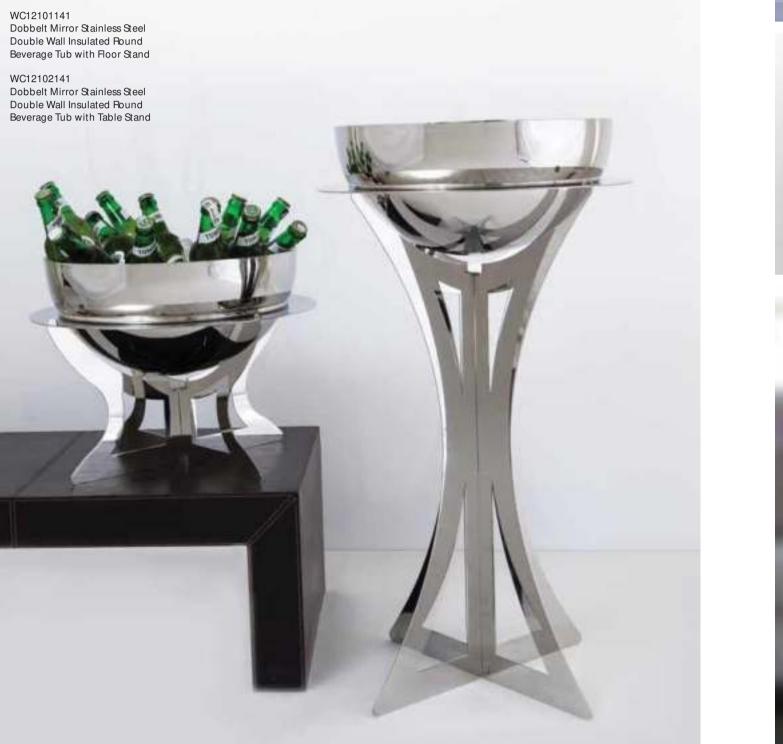

### Skyr a BottleSer vice

We bring to you all the exclusive products for a perfect beverage service. The beverage tubs from Skyra in various sizes, finishes and materials are all designed to keep your beverage chilled for long. Ideal for bar counters and poolside locales, the beverage tubs make sure you deliver seamlessly.

Capri Ice Bucket Clear with tong

3576 Napa Beverage Cooler

SKYRA FLYING BUFFET / 124

Skyra's in-room and tabletop decor amenities find their way to the most discerning hotel room around the globe. They are designed to match your contemporary styles, adding a new character to the setting with their form and function