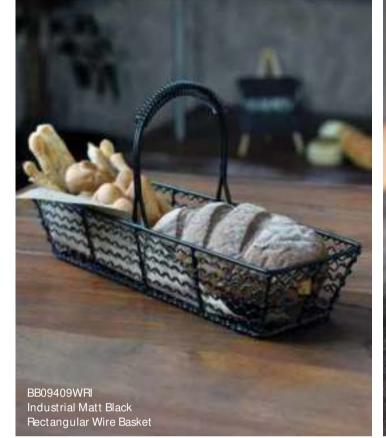

## CONDIMENTS

PAPADDAM WITH CHUTNEY BREAD BASKETS WITH BUTTER CHINESE SAUCES OLIVES & OLIVE OIL CHUTNEY & PYAAZ

> ELE-TE-LA Elegant Large Table Chalk Board

The sleek Industrial Baskets are cost effective and cool. They come in 3 sizes. Shown here is the medium size.

Sharp baskets in polished mirror flnish have laser-cut slots for free air FLow to keep your bread and buns or fruits and veggies fresh and hygienic.

BB11405141 Sharp Mirror Stainless Steel Bread Basket