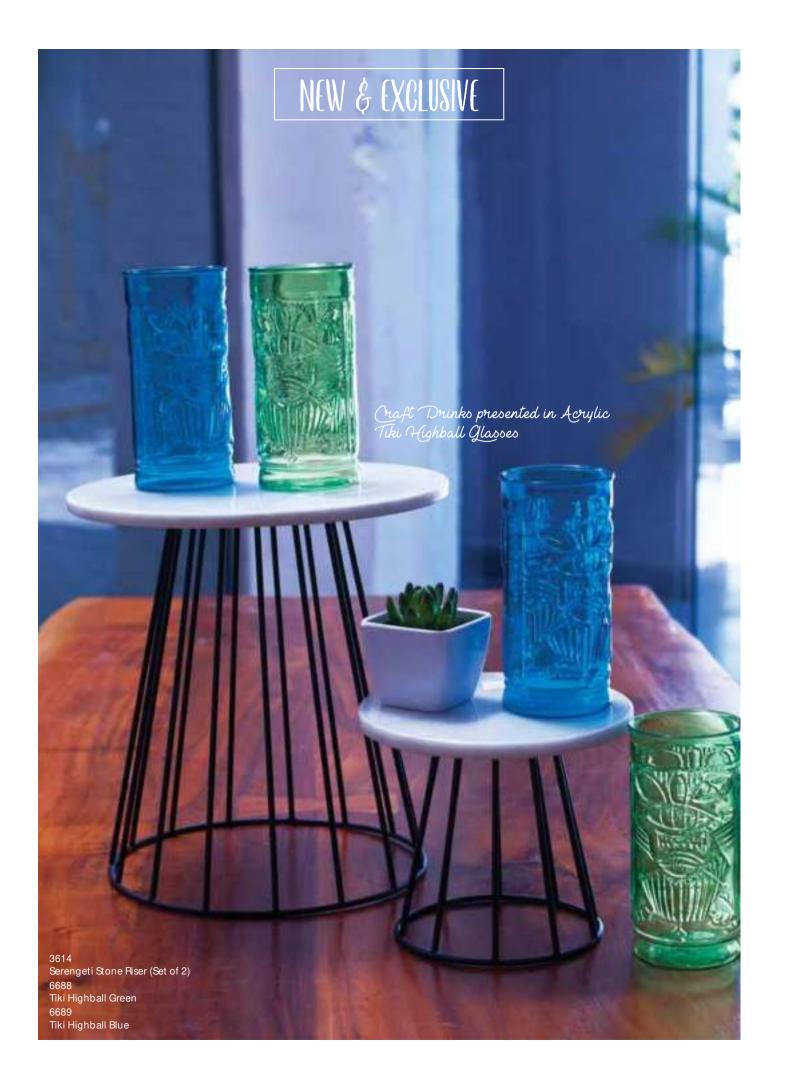

Calistoga Square Basket Red

8311 Stockholm Riser Large Gold

8310 Stockholm Riser Small Gold

3614 Serengeti Stone Riser (Set of 2)

Comet Footed Bowl Large Black

8337 Comet Serving Bowl Large Black

8342 Comet Footed Bowl Small Black