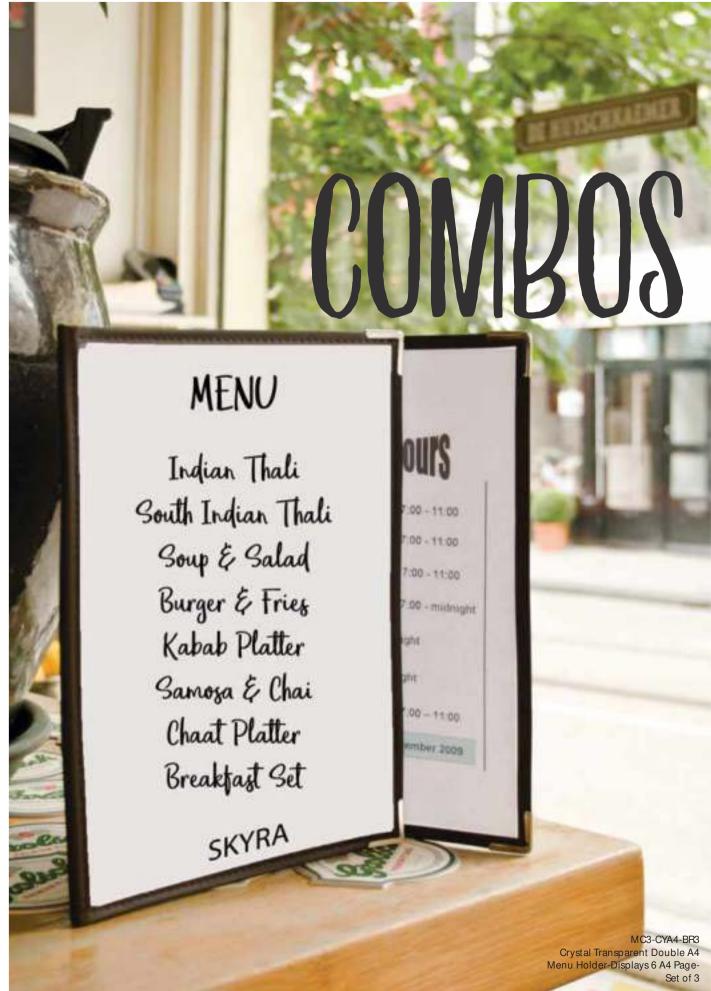

a must have for freezer displays or serving atop the table.



The Small Credo pedestal plate is an ample choice for desserts, sweets, and salads equally. The white finish matches every cuisine.









TT12602141 MiniBytes Stainless Steel Tasting Tree Bambooshoot with 12 Holders







### Paddle around

Skyra melamine paddle board is a multi-utility product. It fits with more presentations and always lifts the presentation.

MB12629141 MiniBytes Brushed Stainless Steel Cake Stand



Skyra double wall bowls and desserts are a match made in heaven. The clean superior feel of the bowl does just enough to add the premium without taking away from the food.

Double Wall P

BL02101141 Dobbelt Mirror Steel Insulated Round Deep Bowl BL10904141

Silk Dual Finish Stainless Steel Double Wall Bowl



MB12616141 MiniBytes Mirror Stainless Steel Balti

BB11405141 Sharp Mirror Stainless Steel Round Basket

CP01501188 Bead Mirror Stainless Steel Round Mint Julep Cup

MB12606SCP Minibytes Copper Finish Handi

MB12620SCP Minibytes Copper Finish Sauté Pan

MB12602SCP Minibytes Copper Finish Kadai

8193 Forge Cast Iron Small Square











Gone are the days of serving on ceramic bones and plates. So shift aside your white china and make room for Skyra's trending range of innovative Ala Carte presentations. We are talking about creative innovations across materials such as Wood, Slate, Melamine and Metal. Depending upon your style, cuisine and theme, we have on offer a wide range of solutions that will fit every outlet.



BB11405141 Sharp Mirror Stainless Steel Basket . MB12621141 MiniByt