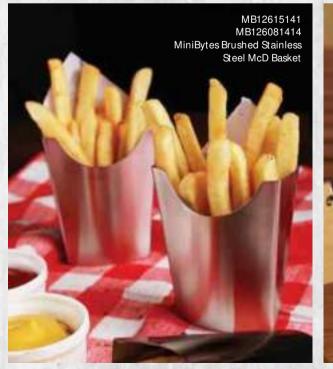

7637 Juno Bowl Set of 4

6706 Osaka Cube Large

The Mini Cone is our top novelty item this year. It replaces the ever green wire baskets as the fun new way to present a side of French Fries.

Sides

MB12633141 MiniBytes Stainless Steel Mini Cone with Round Wooden Stand