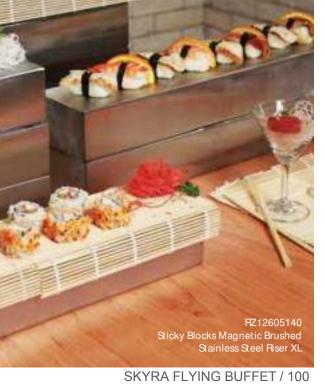

And Advents a search and the search

toranta - there have

CURCARI

The magnetic Sticky blocks collection is a Skyra best-seller. The modern simplicity of the Blocks with a fun magnetic feature not only make the winner of many design awards, but also extremely function and fitting for any buffet presentation.

RZ12604140 Sticky Blocks Magnetic Brushed Stainless Steel Riser

KRUMIES

<complex-block>

KB10902141 Dobbelt Mirror Steel Double Wall Large Konno Platter TC52670 Clear SAN 10D in Lid with Zinc Alloy Handle