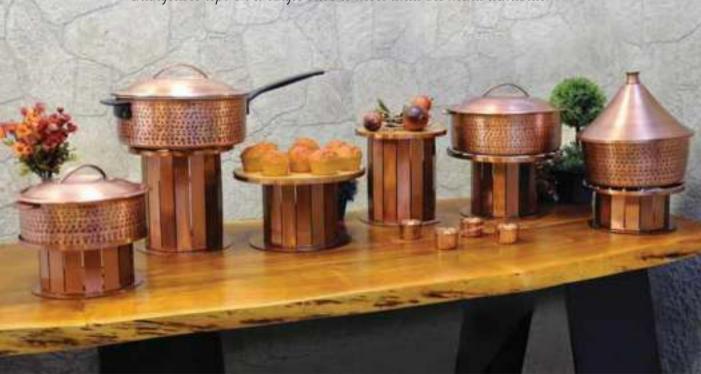

The 'Copper Magic' section features buffetware in Rustic Copper Finishes that has an instant connection with traditional flavours and cuisines. The copper adds a dash of spice to the presentation whilst keeping the traditional touch alive