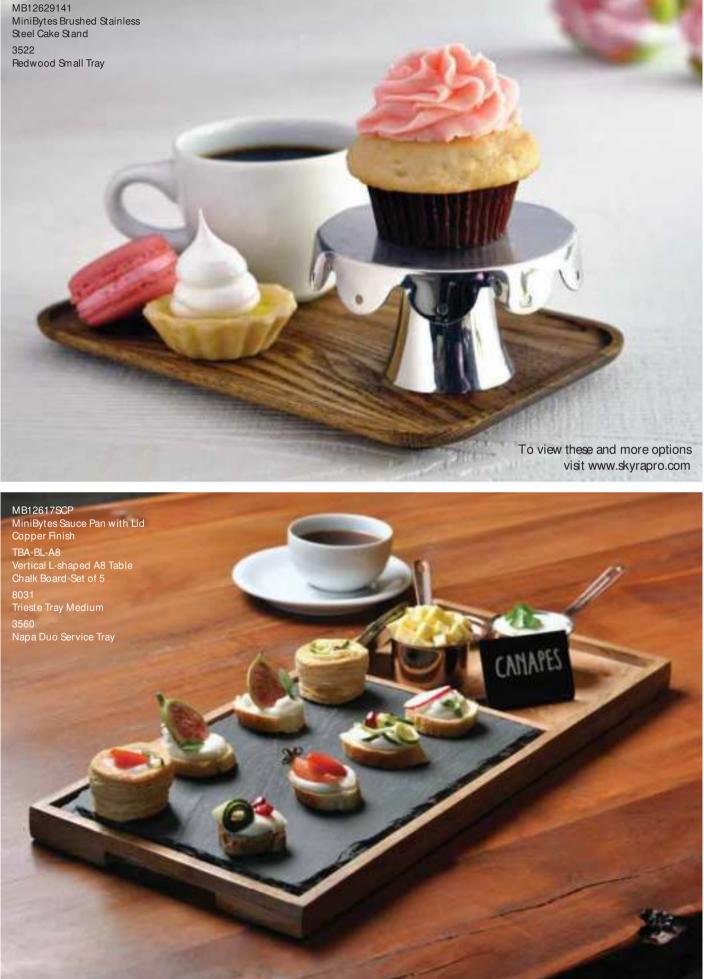

# Samosa & Chai

Chai Samosa is a universal language in Indian cuisine. Skyra transforms this Dhaba snack into a Michelin starred presentation with a smart mix of Scandinavian design Basket, heavy duty double wall Tea Pot, high-end brushed finished glass and a trendy slate platter.

8031 Trieste Tray Medium BB11405141 Sharp Mirror Stainless Steel Basket MU11561188 Manhattan Hammered Stainless Steel Double Wall Insulated Milk Pot MB12621141 Minibyte Planter

SBS-B-MNI Woody Mini Pavement Laquered Wood A5 Chalkboard/Poster Holder