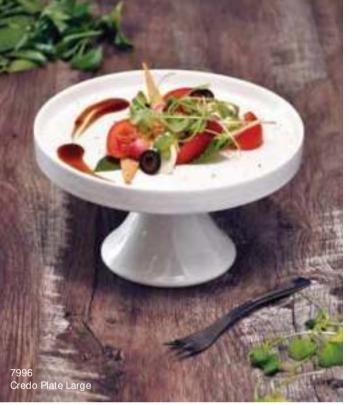

The Small Credo pedestal plate is an ample choice for desserts, sweets, and salads equally. The white finish matches every cuisine.

Made of food grade melamine, the small bowl and riser are a perfect pair for serving or displaying many kinds of dishes in small quantities.

The serving tray in a meticulously carved slate body and matte texture is a must have for freezer displays or serving atop the table.

The Small Credo pedestal plate is an ample choice for desserts, sweets, and salads equally. The white finish matches every cuisine.