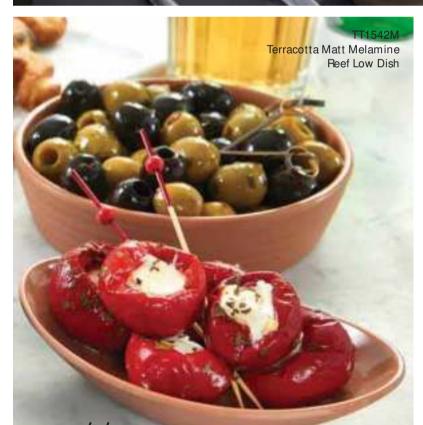

Traditional Handi's are perfect for Mughalai Cuisine. Skyra takes the product a step further by adding a hot water bath to keep food warm over an extended period of time.

GR17002188 Grill Rack Rectangular Stainless Steel PN13661140 Skyserv Induction Hammered Steel Pan TT1542M Terracotta Matt Melamine Reef Low Dish TT1523M Terracotta Matt Melamine Reef Oval Bowl