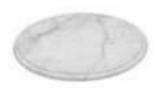

#### MARBLE FINISHED MELAMINE BOARD

TMA9630 White Carrara Marble Rectangular Melamine Platter

Marble Finished Melamine

TMA9630 White Carrara Marble Rectangular Melamine Platter

Skyra Copper finishes have a layer of FDA approved transparent laquer coating. This ensures that it will not tarnish and have minimal maintenance.