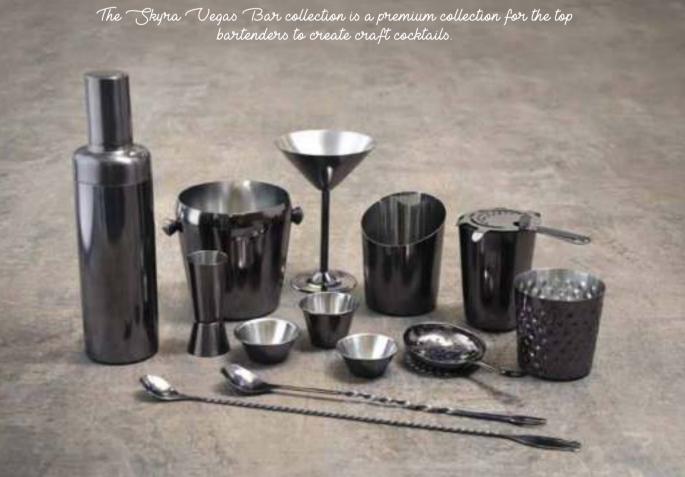

> WS13801SBP Mad Men Gold Finish Whisky Server with Glass Carafe and Ice Bucket

Grace your bar shelves and counters with modernly designed barware and accessories. Skyra's Club and Basic collections have all the b products like cocktail shakers, bar trays, ice buckets beverage tubs and much more to shake up the counter

Get something new and fresh for your bar. Skyra has in store all the trendy barware in polycarbonate that not only looks like real glass but is more durable. The glasses are almost unbreakable, thus perfect for poolside service.

### Bar

TR02201141 Club Mirror Stainless Steel with Leather Handle Round Tray IB02203188 Club Mirror Stainless Steel with Leather Handle Mini Ice Bucket MS00901141 Basic Mirror Steel 750 ml Cocktail Shaker

8164 Sequoia Oval Platter

The Club Line features Leather Accents on beautiful mirror polished tableware. It is perfect match for high-end lounges, whiskey bars and night clubs.

Bar

3547 Napa Snack Tray

6601 Bel Air Rocks Tumbler Clear 6602 Bel Air Rocks Tumbler Clear