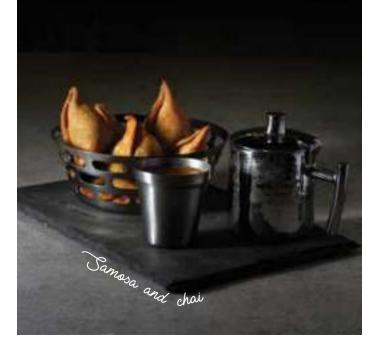

# Samosa & Chai

Chai Samosa is a universal language in Indian cuisine. Skyra transforms this Dhaba snack into a Michelin starred presentation with a smart mix of Scandinavian design Basket, heavy duty double wall Tea Pot, high-end brushed finished glass and a trendy slate platter.

8031 Trieste Tray Medium BB11405141 Sharp Mirror Stainless Steel Basket MU11561188 Manhattan Hammered Stainless Steel Double Wall Insulated Milk Pot MB12621141 Minibyte Planter

SBS-B-MNI Woody Mini Pavement Laquered Wood A5 Chalkboard/Poster Holder