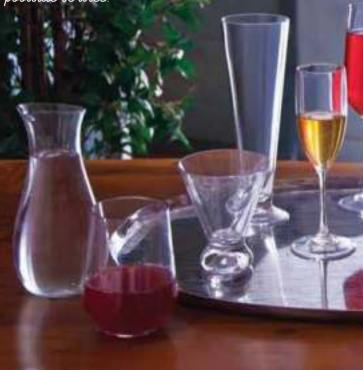

Get something new and fresh for your bar. Skyra has in store all the trendy barware in polycarbonate that not only looks like real glass but is more durable. The glasses are almost unbreakable, thus perfect for poolside service.