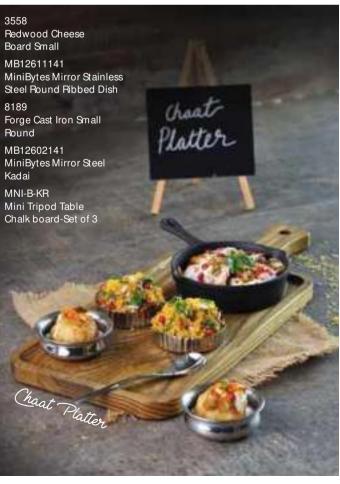

## Mix N Match

There are no rules in food presentation. The more creative the better. Skyra provides over 50 fun and trendy vessels to create an experience for your guests.

MNI-B-KR Mini Tripod Table Chalk board-Set of 3 8189 Forge Cast Iron Small Round MB12611141 MiniBytes Mirror Steel Round Ribbed Dish MB12606141 MiniBytes Miri Steel Handi 3558 Redwood Cheese Board Small

Chaat Platter

As the Far East grows in popularity, so does their cuisine. Oriental fusion is definitely trending in the global restaurant industry. Skyra provides creative dishes that are modern and suitable for your menu. Empire Bowls are double wall insulated bowls that help your keep servings warm for long. Available in mirror and vintage fnishes, the bowls come in different sizes to serve many dishes at op the table.