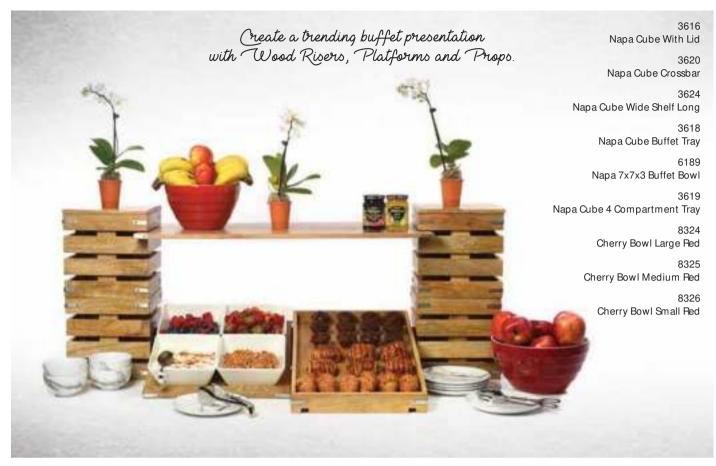

The Impulse! Wood Program is designed in Miami for the trendiest restaurants and cafes. It consists of simple products that are extremely function and adaptable to most presentations.

3615 Napa Beverage Dispenser & Drip Tray

Napa Nesting Crates Wide (Set of 3)

Stockholm Riser Small Gold

Stockholm Riser Large Gold

The Farm to table presentation can not be complete without Skyra Farm Risers. These cost effective combinations of Metal and