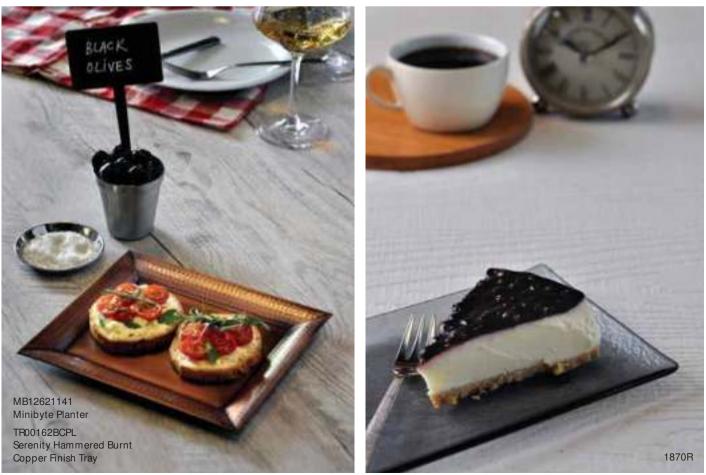

#### MINI PLANTER

A small versatile vessel that comes as a handy help to serve sauces, dips, fries and much more in bite-sized portions.

When your little bite is packed with flavour and garnished beautifully on a Skyra Mini Byte, you will make a huge statement. Capitalize on this mega trend.