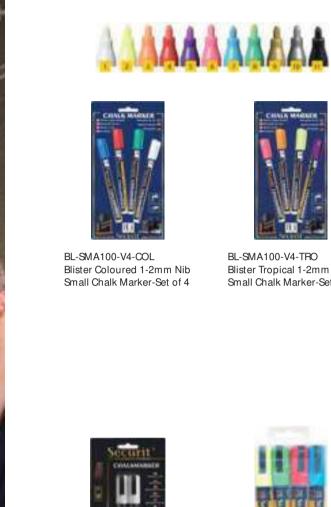

MC-DRWC-CORK

Design Leather Style A4 Beverage Holder-Displays 8 A4 Pages-with 2 Double Inserts

SKYRA FLYING BUFFET / 152

BL-SMA100-V4-TRO Blister Tropical 1-2mm Nib Small Chalk Marker-Set of 4

BL-SMA100-V4-COL Blister Coloured 1-2mm Nib Small Chalk Marker-Set of 4

BL-SMA100-V4-TRO Blister Tropical 1-2mm Nib Small Chalk Marker-Set of 4 SMA510-V8

Chalkmarker SMA720

SMA720-V4 Wallet Coloured 7-15mm Nib Large Chalk Marker-Set of 4

SMA720-V4-WT Wallet White 7-15mm Nib Large Chalk Marker-Set of 4

1 Litre

(halkmarker SMA100

BL-SMA100-V4-WT Blister White 1-2mm Nib Small Chalk Marker-Set of 4

BL-SMAMIX-V5-WT Blister White Mix Nib Chalk Marker-Set of 5

Chalkmarker SMA510

Wallet Coloured 2-6mm Nib Medium Chalk Marker-Set of 8

SMA510-V8-ET Wallet Earth Tone Coloured 2-6mm Nib Medium Chalk Marker-Set of 8

SECCLEAN-GR Securit Cleaner ·

The mini pans are the best pick to serve condiments and mouth fresheners post dinner. The shiny copper minis get along with any Indian menu.