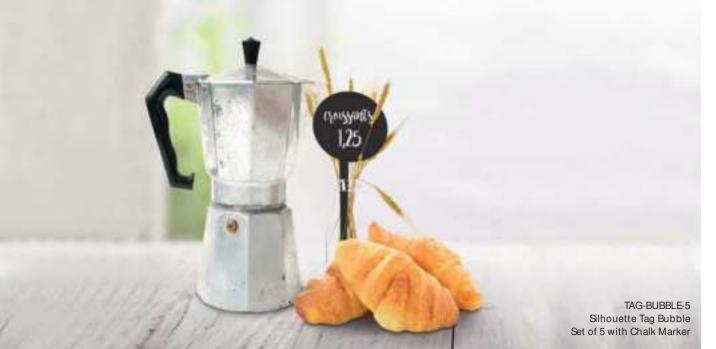

# SOUPS É salad

Basil

Soups & Salads are high margin menu options that are also unfortunately slow-movers. Bring them alive and give them an identity with these beautiful presentations from Skyra,

TAG-BUBBLE-5 Silhouette Tag Bubble -Set of 5 with Chalk Marker