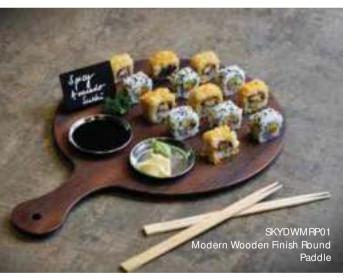

Merce

Carpon & chines Marala Constitute Construct Rates

> Wood finished Melamine Paddles are easy to maintain and perfect to serve Pizzas.

> > 7638 Rio Serving Bowls Set of 4 SKYDWMRP01 Melamine Wooden Finish Round Paddle MB12605141