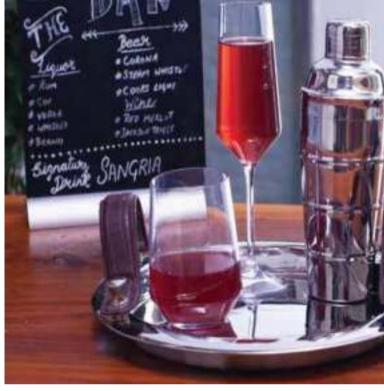

### Bar

TR02201141 Club Mirror Stainless Steel with Leather Handle Round Tray IB02203188 Club Mirror Stainless Steel with Leather Handle Mini Ice Bucket MS00901141 Basic Mirror Steel 750 ml Cocktail Shaker

8164 Sequoia Oval Platter

The Club Line features Leather Accents on beautiful mirror polished tableware. It is perfect match for high-end lounges, whiskey bars and night clubs.

Bar

3547 Napa Snack Tray

6601 Bel Air Rocks Tumbler Clear 6602 Bel Air Rocks Tumbler Clear