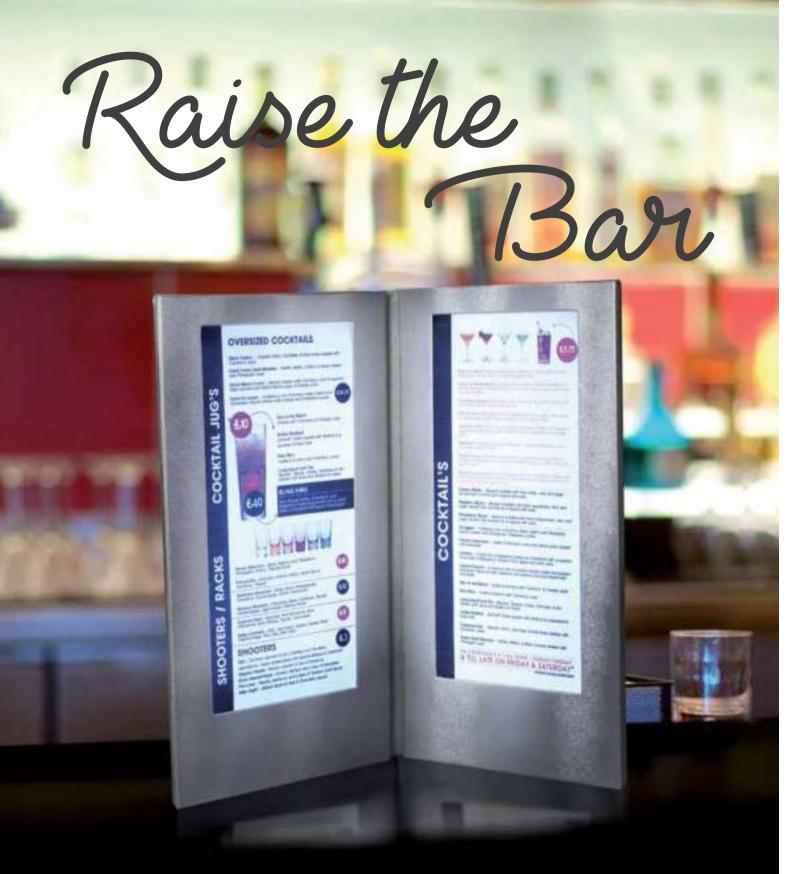

TMA3028 White Carrara Marble 11 in Round Platter

> T1185 White Melamine 7x6 in Pedestal Stand

T1971 White Melamine Square Essence Tray

Class up your bar with the innovative LED Menu Holders and other innovative products brought to you by Skyra Professional Tableware.