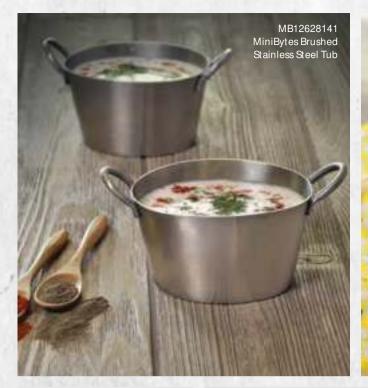

#### MINI PLANTER

A small versatile vessel that comes as a handy help to serve sauces, dips, fries and much more in bite-sized portions.

When your little bite is packed with flavour and garnished beautifully on a Skyra Mini Byte, you will make a huge statement. Capitalize on this mega trend.

This bespoke (opper and Wood finished 3-Tier stand is designed in UK by Dalebrook and used in the leading outlets of the world.

The versatile mini tubs can be used to serve sauces, dips, tastings and other bite-sized delicacies equally.