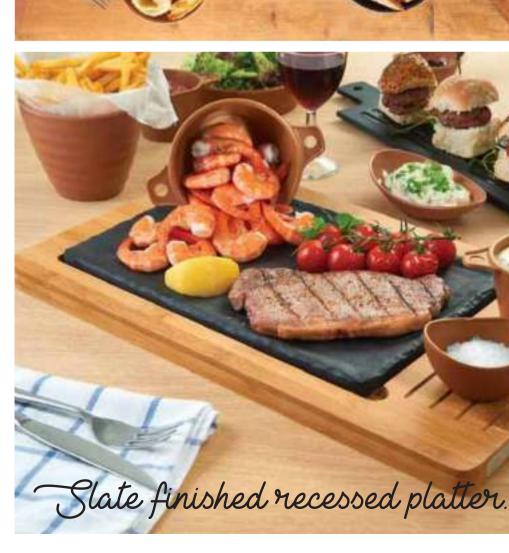

Gone are the days of serving on ceramic bones and plates. So shift aside your white china and make room for Skyra's trending range of innovative Ala Carte presentations. We are talking about creative innovations across materials such as Wood, Slate, Melamine and Metal. Depending upon your style, cuisine and theme, we have on offer a wide range of solutions that will fit every outlet.