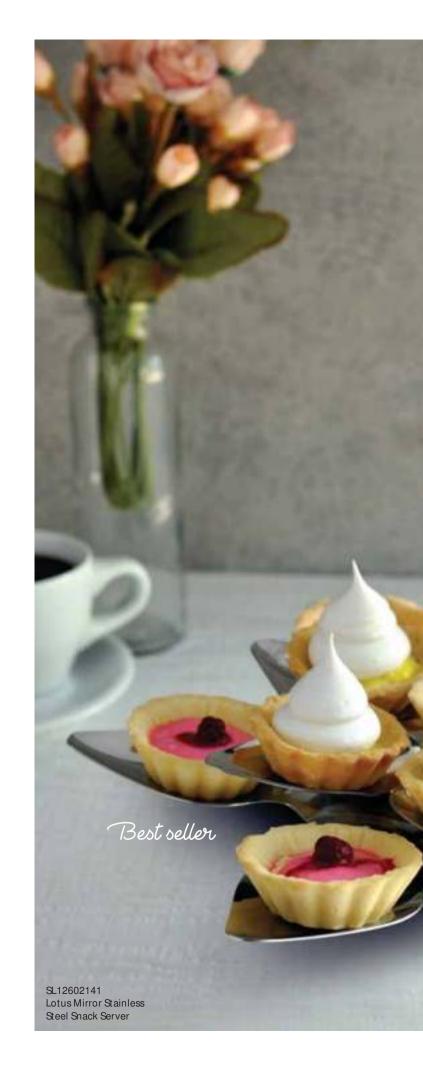

> TRW9913 Wood Finish amine Platte

n the shape of India's national flower, the Lotus Platter is a show-stopper to serve tasters and dips in a beautiful new style.

SL12602141 Lotus Mirror Stainles Steel Snack Serve