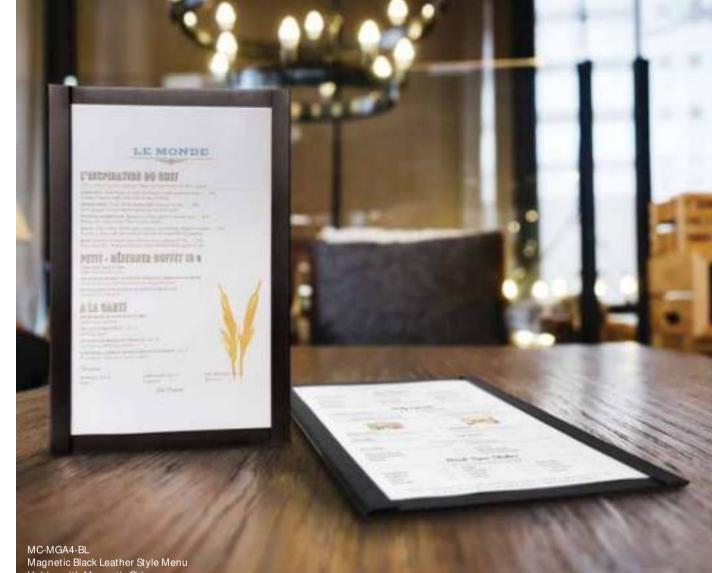

### Signages

Magnetic Black Leather Style Menu Holder with Megnetic Sides

MC-BOX-DRA4-CORK Design Leather Style A4 Menu Holders x10 Plus Box-1 Double Insert with each Menu-Displays 4 A4 Pages MC-DRA4-CORK Design Leather Style A4 Menu Holder-Displays 4 A4 Pages-with 1 Double Inserts