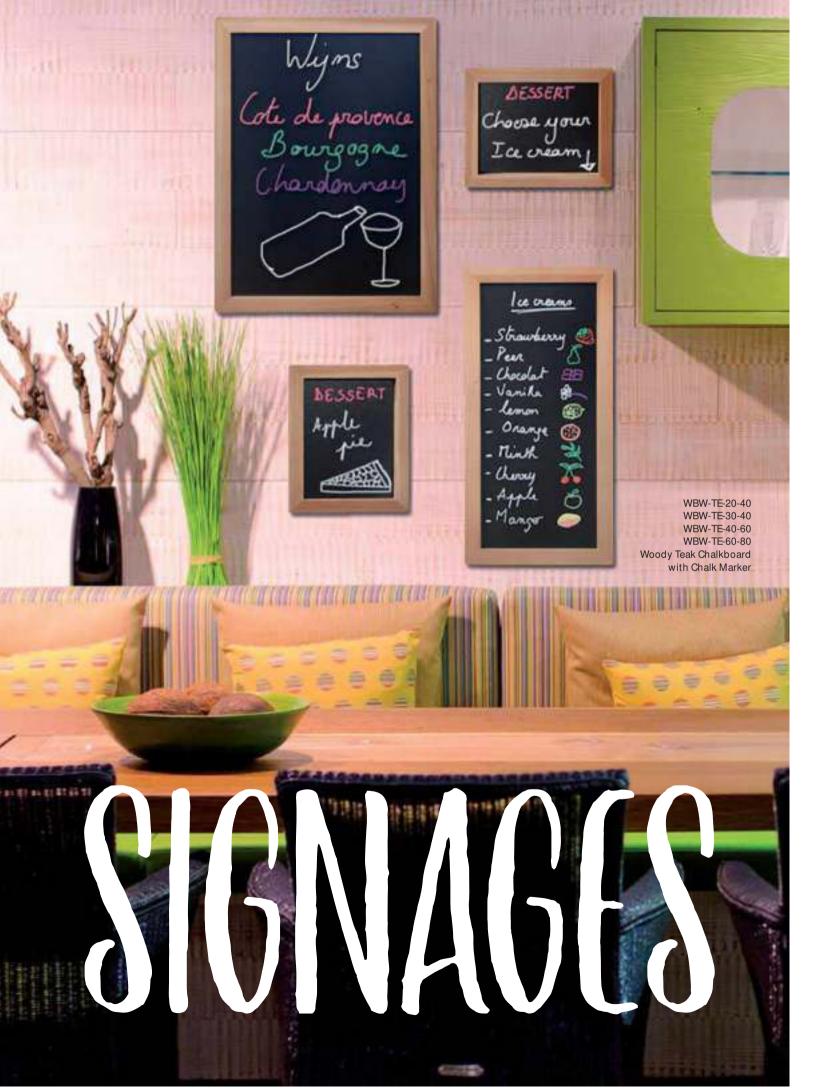

TO09406141 TO09407141 Basic Mirror Stainless Steel Tong

131900B000254 Buffet Gravy Ladle

occolità calli

5 32 35

glace

CATTE

Home Changles

Signages

Champaign Champaign Champaign the the house house Engloy !

FBTA-CHAMPAIGN Silhouette Champaign Alu. Base Table Chalk Board with Chalk Marker

BURGE VEGE TARIAN TBA-BL-A5 TBA-BL-A6 Vertical L-shaped A5 Table Chalk Board-Set of 3 Vertical L-shaped A6 Table Chalk Board-Set of 3 TBA-BL-A7 Vertical L-shaped A7 Table Chalk Board-Set of 5 TBA-BL-A8 Vertical L-shaped A8 Table Chalk Board-Set of 5