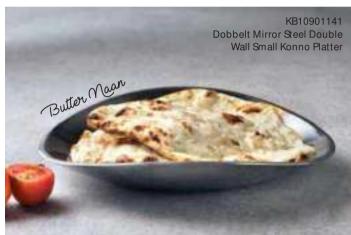

KB10901141 Dobbelt Mirror Steel Double Wall Small Konno Platter BL02102141 Dobbelt Mirror Stainless Steel Double Wall Insulated Round Deep Bowl

## On the side en essential balance to the menu.

Side disnes provide an essential balance to the menu. Skyra offers a number of curious compact dishes that add the flawless finishing touch to an exciting presentation and round up your menu perfectly. KB10901141 Dobbelt Mirror Steel Double Wall Small Konno Platter