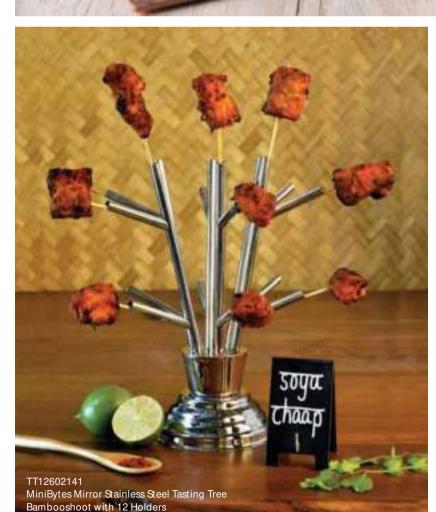

erving food is an art that requires the right pallet and brush to be appreciated. Skyra products are the tools to create

your masterpiece.





NEW & EXCLUSIVE

Simple and practical, the grill rack can be used for serving starters with a trendy twist. "One must-have that you can't miss.

must have

MB12605141 MiniBytes Brushed Stainless Steel Paraat

> GR17001188 Grill Rack Round

CP01501188 Bead Mint Julep Cup MB12602141 MiniBytes Kadai MB12631141 MiniBytes Boat MB12604141 MiniBytes Tawa TBA-BL-A7 Vertical L-shaped A7 Table Chalk Board-Set of 5 TRW9913 Rustic Wood Finish Melamine Platter

Create your own Platters

Scatter our MiniByte dishes on a Wood Finished Melamine Board and serve. This unique way to present food is the trend. Visit Skyrapro.com for more details on Skyra MiniBytes.





Shown Kehn Christian Tible

Use your creativity to add the extra value in the dining experience. Your culinary talents will extend beyond just the taste of your dish to its presentation and style.

MB12630141 MiniBytes Mirror Stainless Steel Food Bubble Stand with 7 Bowls

## tood bubble

Go vertical. The Food Bubble stand is a sure shot to serve differently. Set it on the tabletop and it makes an attractive centerpiece as well.





A fresh new shape to play with, the Skyra Mini Cone dish is a fun item that can be used to serve many different bites and sides.

> TRW9913 Wood Finish amine Platte

n the shape of India's national flower, the Lotus Platter is a show-stopper to serve tasters and dips in a beautiful new style.

SL12602141 Lotus Mirror Stainles Steel Snack Serve

# TALIAN

N