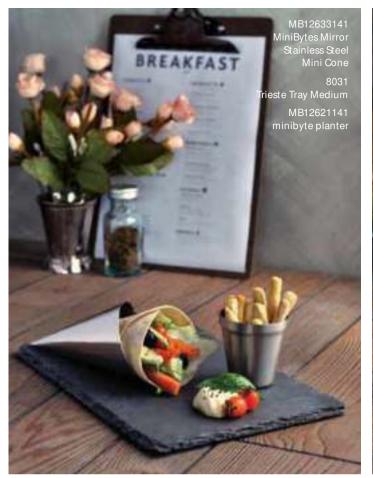

# TALIAN

NEW & EXCLUSIVE

MB12633141 MiniBytes Mirror Stainless Steel Mini Cone with Round Wooden Stand

Skillet love

Skillets are definitely on trend but clunky, heavy and rusty. Skyra provides food service friendly Melamine Skillets that are easy to maintain and serve.

BB13601TRB Crate Brushed Stainless Steel and Black Trim Rectangular Basket

MB12633141 MiniBytes Mirror Stainless Steel Mini Cone

MB12621141 MiniBytes Brushed Stainless Steel Planter

8031 Trieste Tray

Skyra Crate baskets are a must-have for any outlet. Simple yet modern in brushed stainless steel, they are extremely useful in holding condiments or serving food.

7637 Juno Bowl Set of 4

6706 Osaka Cube Large

The Mini Cone is our top novelty item this year. It replaces the ever green wire baskets as the fun new way to present a side of French Fries.

Sides

MB12633141 MiniBytes Stainless Steel Mini Cone with Round Wooden Stand

8031 Trieste Tray Medium BB11405141 Sharp Mirror Stainless Steel Basket MU11561188 Manhattan Hammered Stainless Steel Double Wall Insulated Milk Pot MB12621141 Minibyte Planter

SBS-B-MNI Woody Mini Pavement Laquered Wood A5 Chalkboard/Poster Holder