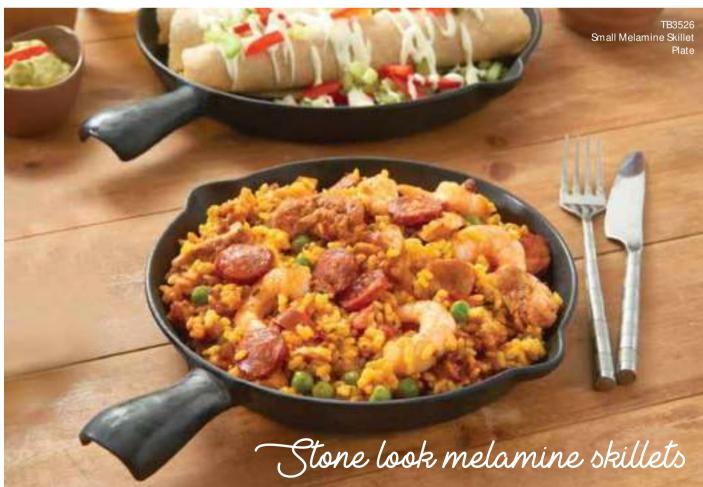

# TALIAN

NEW & EXCLUSIVE

MB12633141 MiniBytes Mirror Stainless Steel Mini Cone with Round Wooden Stand

Skillet love

Skillets are definitely on trend but clunky, heavy and rusty. Skyra provides food service friendly Melamine Skillets that are easy to maintain and serve.

TB3526 Small Melamine Skillet Plate

552

SKYRA FLYING BUFFET / 22

Starters