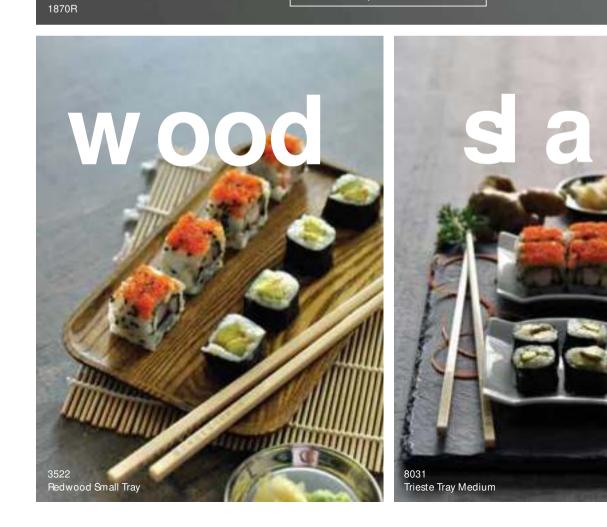

## INTRODUCING

Sushi is one of the most trending dishes in India. Skyra has innovated with a number of materials to innovative modern and creative ways to present a popular healthy delicacy.

### NEW & EXCLUSIVE

glass

## ceramic

7692 Napoli Narrow Platter Small

TR00162BLN Serenity Hammered Titanium Finish Tray

Indian street food is all about fun and happiness. Here are a few ways to increase the perceived value of these signature desi dishes while retaining their amusement.