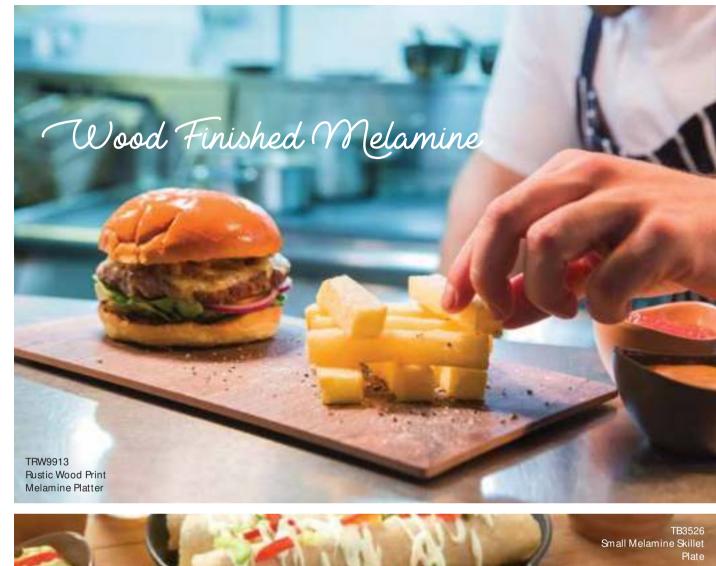

# TALIAN

NEW & EXCLUSIVE

MB12633141 MiniBytes Mirror Stainless Steel Mini Cone with Round Wooden Stand

Skillet love

Skillets are definitely on trend but clunky, heavy and rusty. Skyra provides food service friendly Melamine Skillets that are easy to maintain and serve.

TB3526 Small Melamine Skillet Plate

552

SKYRA FLYING BUFFET / 22

Starters