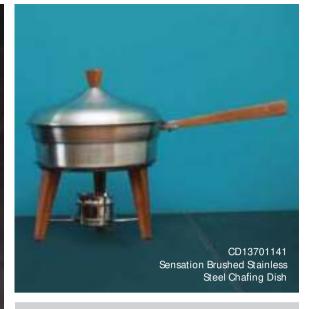

The distressed textured steel and rivets are great props for your buffet

The Sensation chafing dish adds a new dimension with its simplistic yet modern design. Small in size and ideal for inhome parties and small buffets.