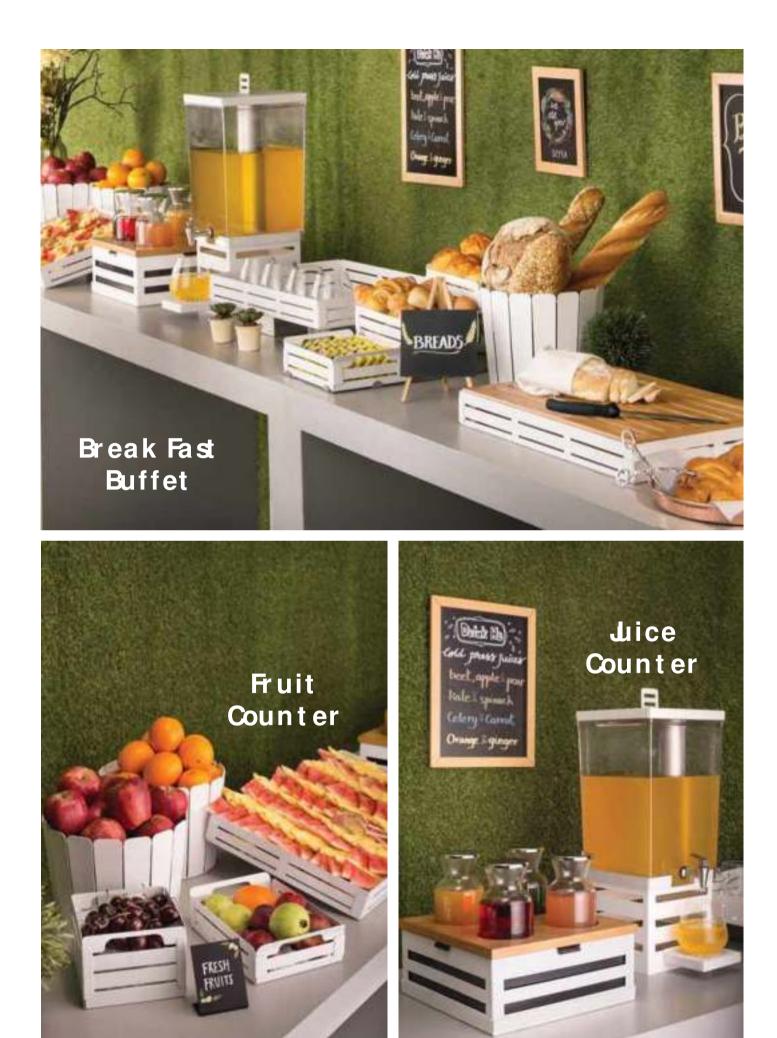

Skyra White Crate Collection is a comprehensive buffet program. It consists of Warming, Chilling and Room Temperature presentations across Chafing Dishes, Live Action Stations, Bakery and Beverages. The freshness of White combined with Wood creates a beautiful canvas for the top buffet presentations in the world.