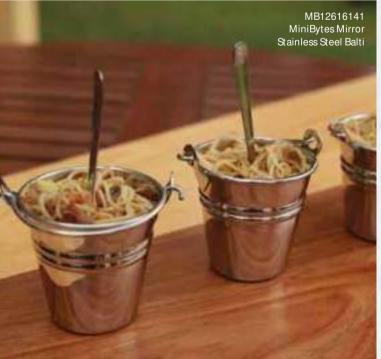

Double Wall P

BL02101141 Dobbelt Mirror Steel Insulated Round Deep Bowl BL10904141

Silk Dual Finish Stainless Steel Double Wall Bowl

MB12616141 MiniBytes Mirror Stainless Steel Balti

BB11405141 Sharp Mirror Stainless Steel Round Basket