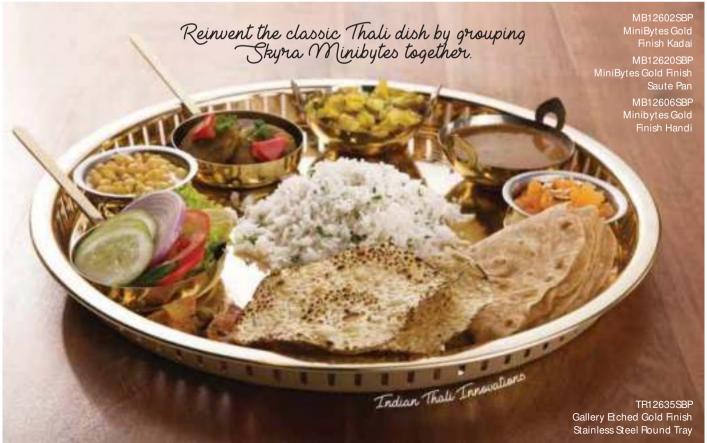

## First Impressions are Last Impressions

The state of the second s

These creative innovations will signal your guest to prepare for a creative and beautiful dining experience.

MM12601SCP Copper Finish Moscow Mule Mug MB12606SCP MiniBytes Copper Finish Handi

MB12620SCP Minibytes Copper Finish Sauté Pan

To view these and more options visit www. skyra.in

> The mini pans help you go more creative by giving you the choice to present any menu, in a bite-size style. Quite a fit for bite-size food presentations.