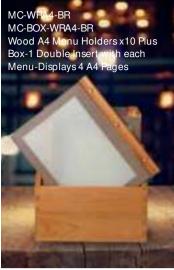

### Signages

Magnetic Black Leather Style Menu Holder with Megnetic Sides

MC-BOX-DRA4-CORK Design Leather Style A4 Menu Holders x10 Plus Box-1 Double Insert with each Menu-Displays 4 A4 Pages MC-DRA4-CORK Design Leather Style A4 Menu Holder-Displays 4 A4 Pages-with 1 Double Inserts