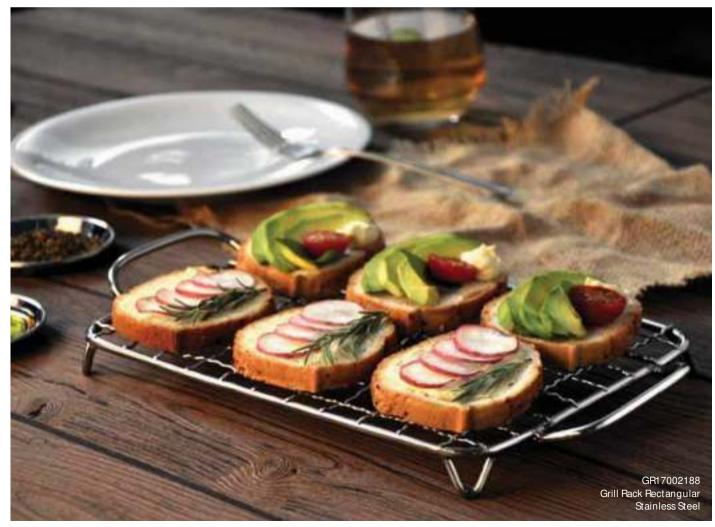

Traditional Handi's are perfect for Mughalai Cuisine. Skyra takes the product a step further by adding a hot water bath to keep food warm over an extended period of time.

GR17002188 Grill Rack Rectangular Stainless Steel PN13661140 Skyserv Induction Hammered Steel Pan TT1542M Terracotta Matt Melamine Reef Low Dish TT1523M Terracotta Matt Melamine Reef Oval Bowl