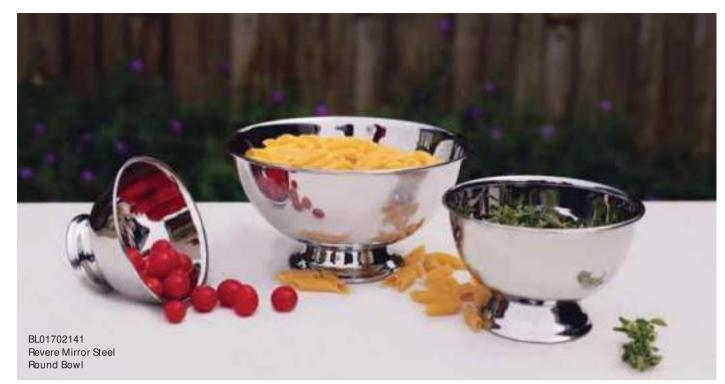

## CONDIMENTS

PAPADDAM WITH CHUTNEY BREAD BASKETS WITH BUTTER CHINESE SAUCES OLIVES & OLIVE OIL CHUTNEY & PYAAZ

> ELE-TE-LA Elegant Large Table Chalk Board

The sleek Industrial Baskets are cost effective and cool. They come in 3 sizes. Shown here is the medium size.