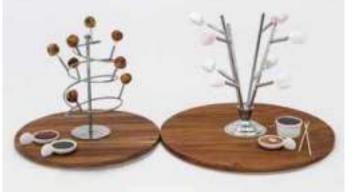

e ceramic platter in its bowl-shaped form is an apt choice for serving desserts and other frozen treats.





### Oh so sweet!

Bring a smile to your guests' faces before even tasting the dessert. Raise their expectations and hype the dish. Create à memorable experience for your diners.

The smooth glazed finish brings out the brilliance of white color. The bowl-shaped form is an apt choice for serving desserts and other frozen treats.



The serving tray in a meticulously carved slate body and matte texture is a must have for freezer displays or serving atop the table.



The Small Credo pedestal plate is an ample choice for desserts, sweets, and salads equally. The white finish matches every cuisine.









TT12602141 MiniBytes Stainless Steel Tasting Tree Bambooshoot with 12 Holders







### Paddle around

Skyra melamine paddle board is a multi-utility product. It fits with more presentations and always lifts the presentation.

MB12629141 MiniBytes Brushed Stainless Steel Cake Stand



Skyra double wall bowls and desserts are a match made in heaven. The clean superior feel of the bowl does just enough to add the premium without taking away from the food.

Double Wall P

BL02101141 Dobbelt Mirror Steel Insulated Round Deep Bowl BL10904141

Silk Dual Finish Stainless Steel Double Wall Bowl



MB12616141 MiniBytes Mirror Stainless Steel Balti

BB11405141 Sharp Mirror Stainless Steel Round Basket

CP01501188 Bead Mirror Stainless Steel Round Mint Julep Cup

MB12606SCP Minibytes Copper Finish Handi

MB12620SCP Minibytes Copper Finish Sauté Pan

MB12602SCP Minibytes Copper