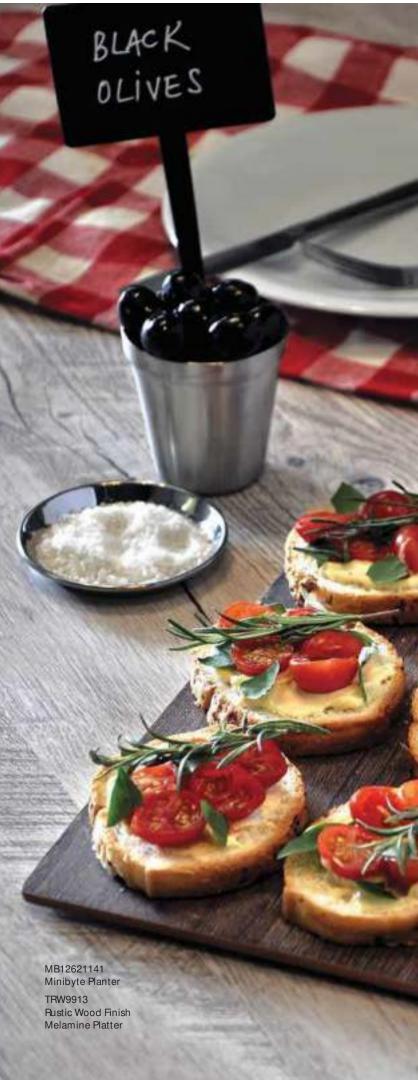

8031 Trieste Tray Medium BB11405141 Sharp Mirror Stainless Steel Basket MU11561188 Manhattan Hammered Stainless Steel Double Wall Insulated Milk Pot MB12621141 Minibyte Planter

SBS-B-MNI Woody Mini Pavement Laquered Wood A5 Chalkboard/Poster Holder

BB11405141 Sharp Mirror Stainless Steel Basket . MB12621141 MiniByte Planter MU11561188 Manhattan Hammered Stainless Steel Double Wall Insulated Milk Pot 8031 Trieste Tray Medium

SKYRA FLYING BUFFET / 92