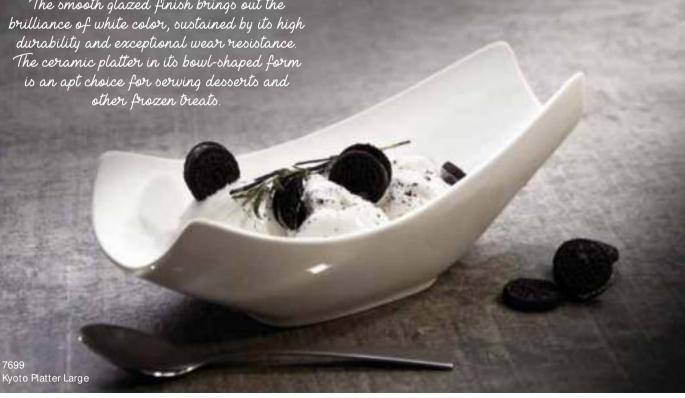

The smooth glazed finish brings out the durability and exceptional wear resistance. The ceramic platter in its bowl-shaped form is an apt choice for serving desserts and other frozen treats.

### Oh so sweet!

Bring a smile to your guests' faces before even tasting the dessert. Raise their expectations and hype the dish. Create à memorable experience for your diners.

The smooth glazed finish brings out the brilliance of white color. The bowl-shaped form is an apt choice for serving desserts and other frozen treats.