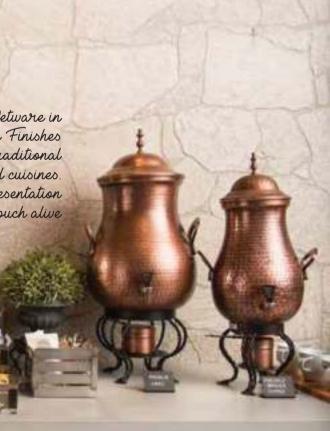

The 'Copper Magic' section features buffetware in Rustic Copper Finishes that has an instant connection with traditional flavours and cuisines. The copper adds a dash of spice to the presentation whilst keeping the traditional touch alive