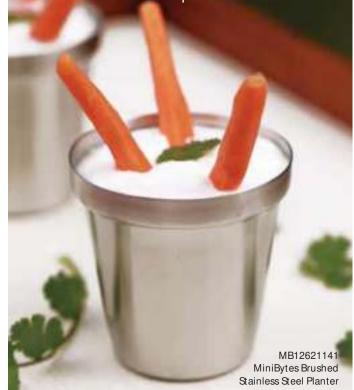

#### MINI PLANTER

A small versatile vessel that comes as a handy help to serve sauces, dips, fries and much more in bite-sized portions.

When your little bite is packed with flavour and garnished beautifully on a Skyra Mini Byte, you will make a huge statement. Capitalize on this mega trend.