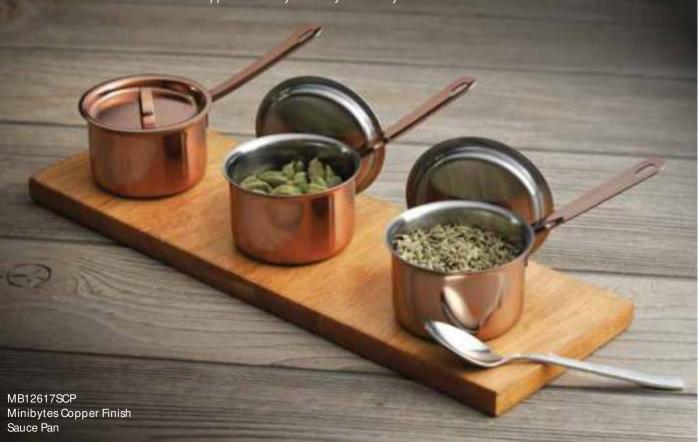

## First Impressions are Last Impressions

The state of the second s

These creative innovations will signal your guest to prepare for a creative and beautiful dining experience.

MM12601SCP Copper Finish Moscow Mule Mug MB12606SCP MiniBytes Copper Finish Handi

MB12620SCP Minibytes Copper Finish Sauté Pan

To view these and more options visit www. skyra.in

> The mini pans help you go more creative by giving you the choice to present any menu, in a bite-size style. Quite a fit for bite-size food presentations.