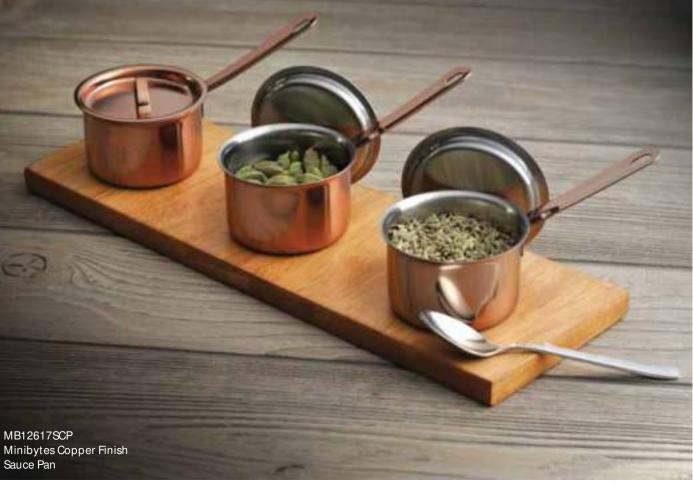

## First Impressions are Last Impressions

The state of the second s

These creative innovations will signal your guest to prepare for a creative and beautiful dining experience.

MM12601SCP Copper Finish Moscow Mule Mug MB12606SCP MiniBytes Copper Finish Handi

MB12620SCP Minibytes Copper Finish Sauté Pan

To view these and more options visit www. skyra.in

> The mini pans help you go more creative by giving you the choice to present any menu, in a bite-size style. Quite a fit for bite-size food presentations.

SMA510-V8-ET Wallet Earth Tone Coloured 2-6mm Nib Medium Chalk Marker-Set of 8

SECCLEAN-GR Securit Cleaner ·

The mini pans are the best pick to serve condiments and mouth fresheners post dinner. The shiny copper minis get along with any Indian menu.