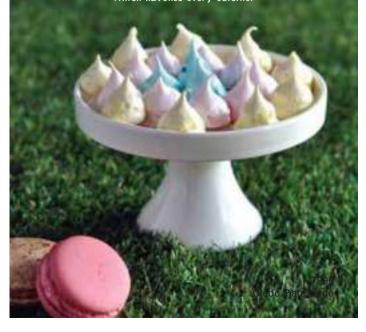

## Something Sweet ?

Skyra's display risers and trays give your food presentations a much-needed push. Be it displaying bakery or pastries or other sweet dishes, the display set up is an ideal match.

contrator providents + Data to Bolicito - Data to B