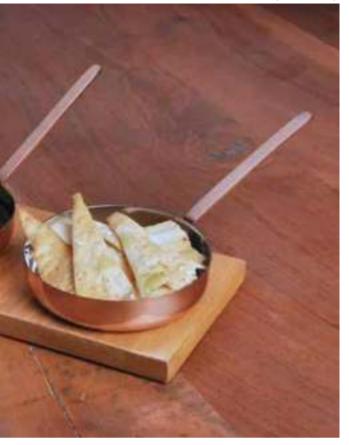

## First Impressions are Last Impressions

The state of the second s

These creative innovations will signal your guest to prepare for a creative and beautiful dining experience.

MM12601SCP Copper Finish Moscow Mule Mug MB12606SCP MiniBytes Copper Finish Handi

MB12620SCP Minibytes Copper Finish Sauté Pan

To view these and more options visit www. skyra.in

> The mini pans help you go more creative by giving you the choice to present any menu, in a bite-size style. Quite a fit for bite-size food presentations.