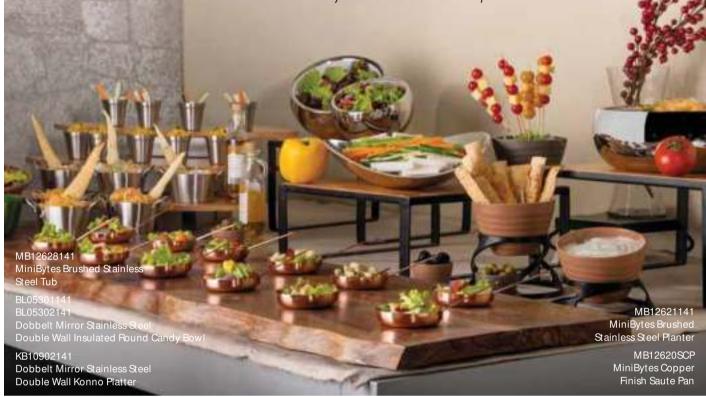

W1799 Poly Wicker Willow Angled 13.25 X 13 in Basket

TCP1799 Chrome Plated 17X13X28 in 3 Tier Stand

Mix up your presentation with Risers, Bowls, Platters and Minis. This innovative Salad bar display is created using various sizes and materials for a vibrant creative presentation.

Salad Bar

FM12601SBP Venice Gold Finish Floating Mini Riser with 24 Holders

In recent years, innovative tableware manufacturers have reinvented Melamine and transformed it into a beautiful, hygienic and high ouality product that can take on the look and feel of all other materials. TB3610 Twist Riser TB3605 Twist Riser TST1553 Stone Melamine Rippled Bowl