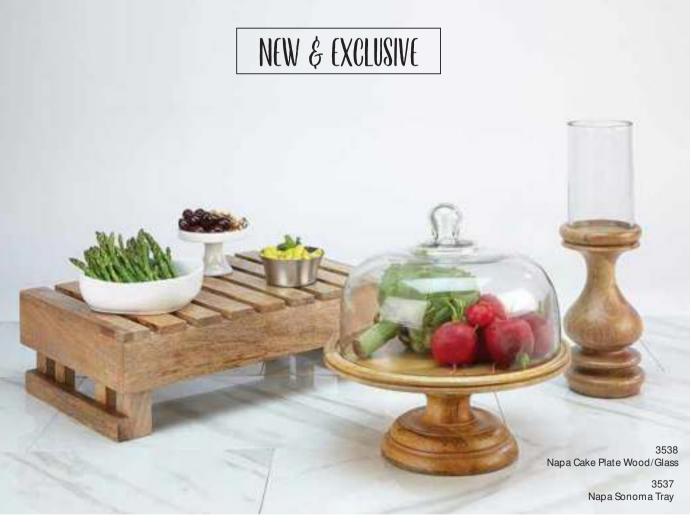

The Impulse! Wood Program is designed in Miami for the trendiest restaurants and cafes. It consists of simple products that are extremely function and adaptable to most presentations.

3615 Napa Beverage Dispenser & Drip Tray

Napa Nesting Crates Wide (Set of 3)

Stockholm Riser Small Gold

Stockholm Riser Large Gold

The Farm to table presentation can not be complete without Skyra Farm Risers. These cost effective combinations of Metal and