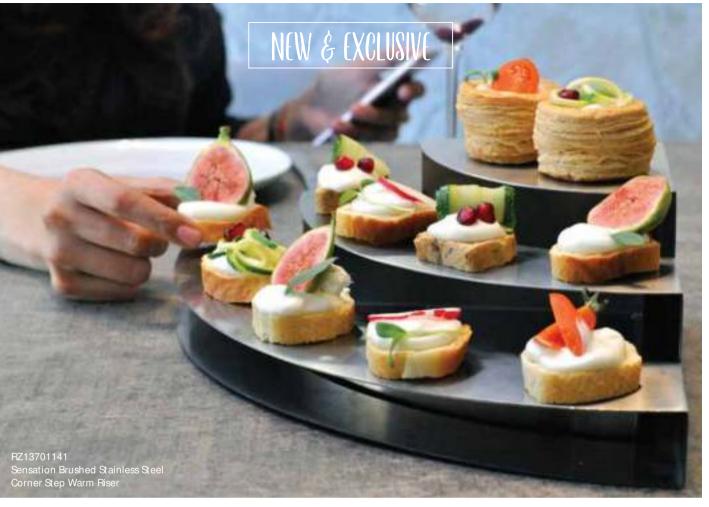

### STEP IT UP

With an intelligent concealed liner for tea lights, the Step Riser is a show-stopper dish to serve warm hors d'oeuvres.

RZ13701141 Sensation Brushed Stainless Steel Corner Step Warm Riser SKYRA ORIGINAL DESIGN