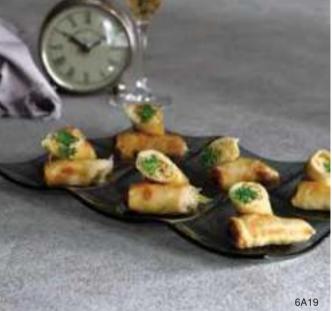

## STARTERS

Here is a creative twist on the presentation of Top 10 Indian Appetizer Dishes

### INDIAN

Paneer t ikka Veg Kebab M urg Kebab Soya Chaap ITALIAN

> Bruchetta Garlic Bread

## CHINESE

D imsum

Crispy Vegetable Spring R d I

JAPANESE

S <sub>ushi</sub>

MC-CBA4-BR Wooden Brown A4 Size Menu Clipboard with Stainless Steel Clip

MB12622141 MiniBytes Mirror Stainless Steel Skewer Stand

Skyra has created fascinating presentation in dishes of many different materials and shapes There are no rules in serving dishes anymore. Only creativity