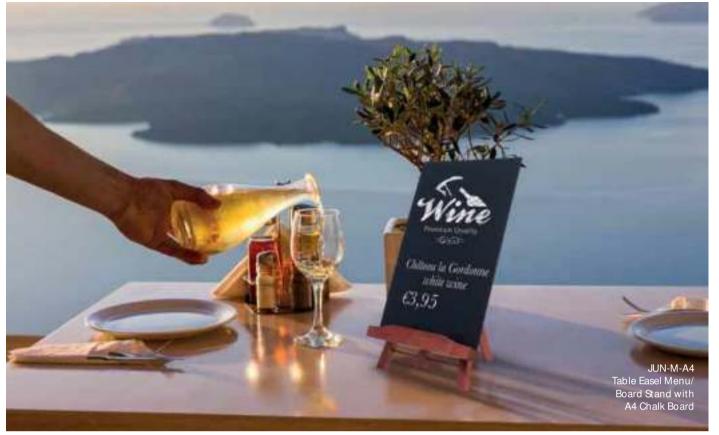

### Signages

TAG-HLD-TE Teak Tag Holder Set of 6

TAG-A7-WT Black Chalk Board Tags A7-Set of 20 with Chalk Marker

TAG-A8-WT Black Chalk Board Tags A8-Set of 20 with Chalk Marker

LED Menus are ubercool. Find out more at www.skyrapro.com