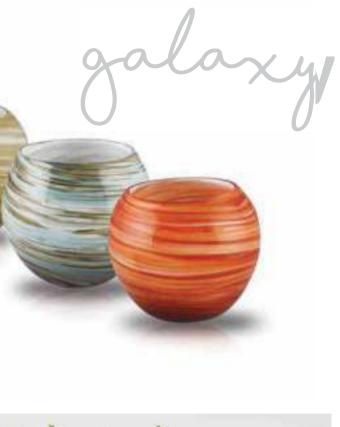

### A FLYING BUFFET / 132

5103 Galaxy Blue Green Glass 5104 Galaxy Votive Green Glass 5106 Galaxy Votive Tan Glass 5101 Galaxy Votive Aqua Glass 5105 Galaxy Votive Red/Orange Glass

nord 

3714 Nordic Vase Small White 3713 Nordic Vase Medium White 3715 Nordic Vase Large White