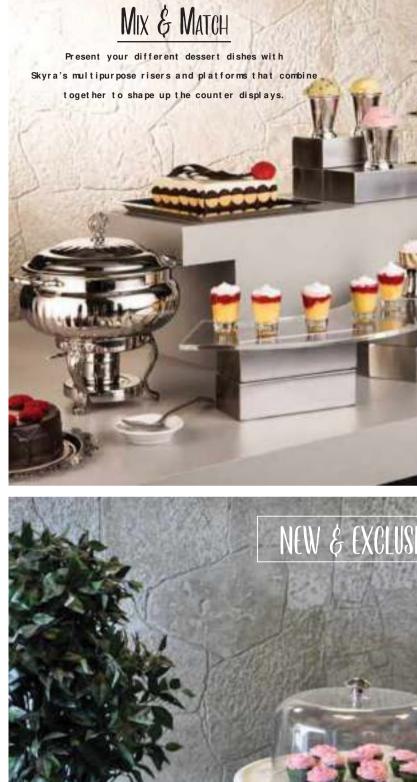

W1799 Poly Wicker Willow Angled 13.25 X 13 in Basket

TCP1799 Chrome Plated 17X13X28 in 3 Tier Stand

Mix up your presentation with Risers, Bowls, Platters and Minis. This innovative Salad bar display is created using various sizes and materials for a vibrant creative presentation.

Salad Bar

FM12601SBP Venice Gold Finish Floating Mini Riser with 24 Holders

In recent years, innovative tableware manufacturers have reinvented Melamine and transformed it into a beautiful, hygienic and high ouality product that can take on the look and feel of all other materials. TB3610 Twist Riser TB3605 Twist Riser TST1553 Stone Melamine Rippled Bowl