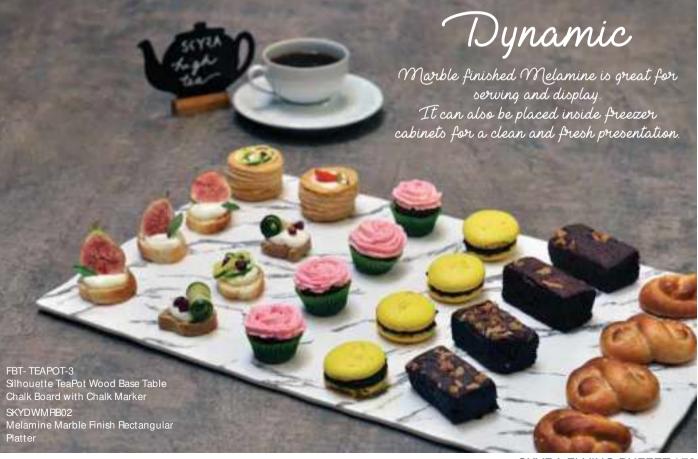

#### MARBLE FINISHED MELAMINE BOARD

TMA9630 White Carrara Marble Rectangular Melamine Platter

Marble Finished Melamine

TMA9630 White Carrara Marble Rectangular Melamine Platter

Skyra Copper finishes have a layer of FDA approved transparent laquer coating. This ensures that it will not tarnish and have minimal maintenance.