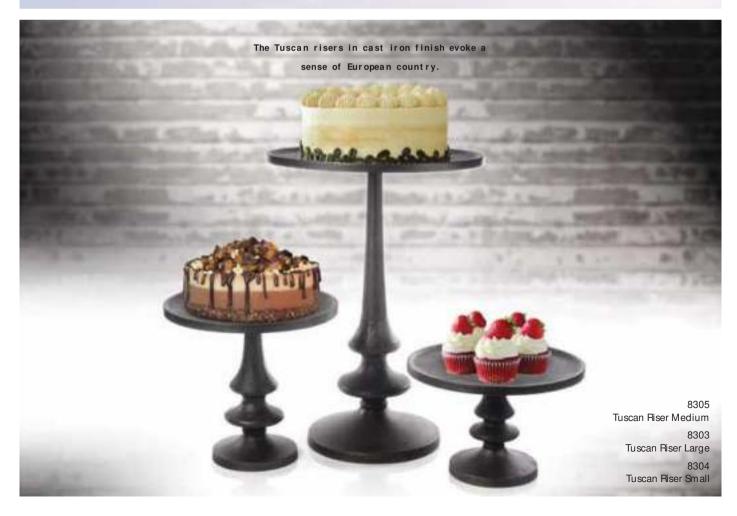

LRH5567 Sunset Votive Smoke Small Glass LRH5564 Sunset Votive Smoke Large Glass LRH5566 Sunset Votive Clear Small

LRH5568 Sunset Votive Pearl Small Glass

Glass

Tuscan Riser Small

Tuscan Riser Medium

8356 Calistoga Rectangle Basket Red

Calistoga Square Basket Red

8311 Stockholm Riser Large Gold

8310 Stockholm Riser Small Gold

3614 Serengeti Stone Riser (Set of 2)

Comet Footed Bowl Large Black

8337 Comet Serving Bowl Large Black

8342 Comet Footed Bowl Small Black

### Decor

8303 Tuscan Riser Large

Calistoga Round Basket Red

3590

3591 Napa Basket Small Napa Basket Large

The meticulously designed and crafted cutlery makes every serving a graceful affair. Made of quality food grade stainless steel, the cutlery pieces are the 'must-haves' for you. Be it serving in buffets or casual dining occasions, we have a piece for all.