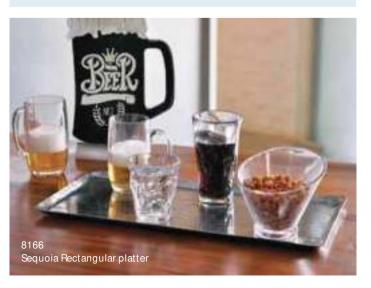

## CONDIMENTS

PAPADDAM WITH CHUTNEY BREAD BASKETS WITH BUTTER CHINESE SAUCES OLIVES & OLIVE OIL CHUTNEY & PYAAZ

> ELE-TE-LA Elegant Large Table Chalk Board

The sleek Industrial Baskets are cost effective and cool. They come in 3 sizes. Shown here is the medium size.