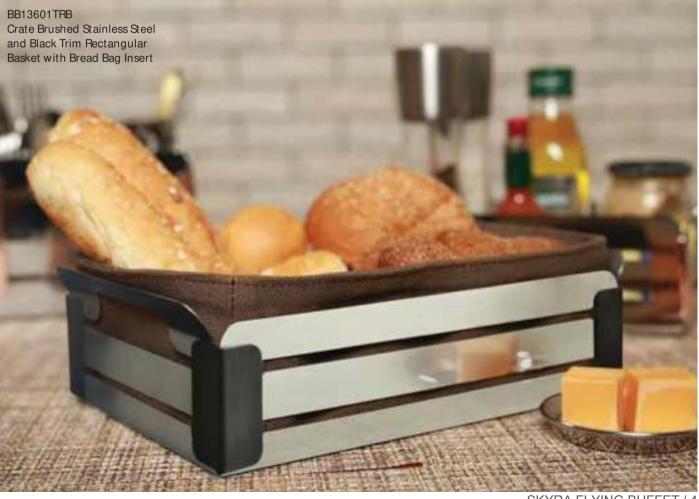

BB13601TRB Crate Brushed Stainless Steel and Black Trim Rectangular Basket

MB12633141 MiniBytes Mirror Stainless Steel Mini Cone

MB12621141 MiniBytes Brushed Stainless Steel Planter

8031 Trieste Tray

Skyra Crate baskets are a must-have for any outlet. Simple yet modern in brushed stainless steel, they are extremely useful in holding condiments or serving food.