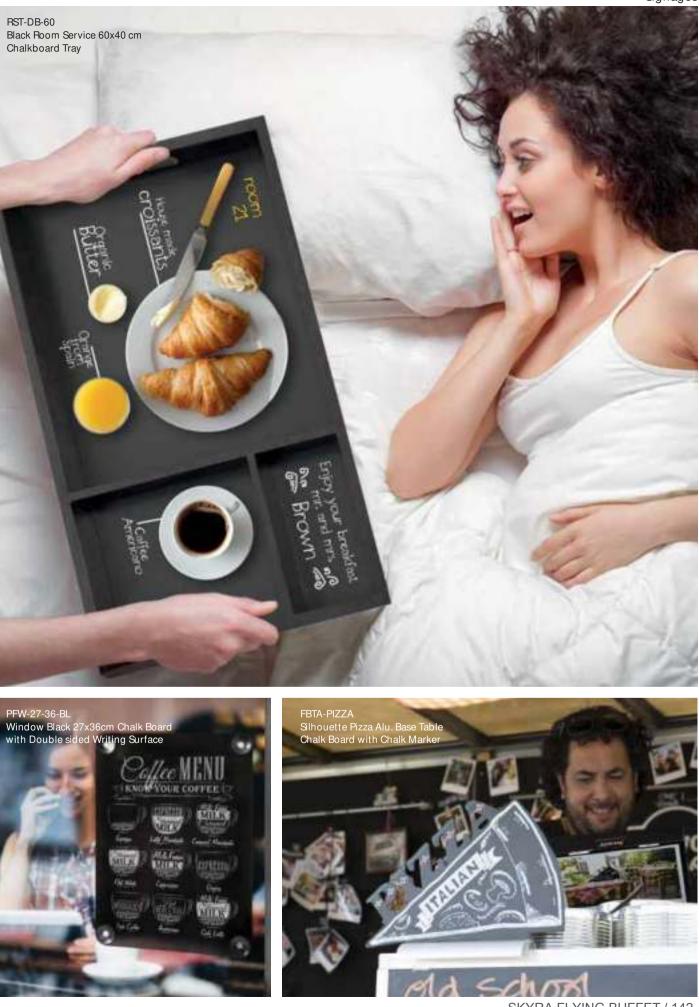

ence

PFW-27-36-BL Window Black 27x36cm Chalk Board with Double sided Writing Surface