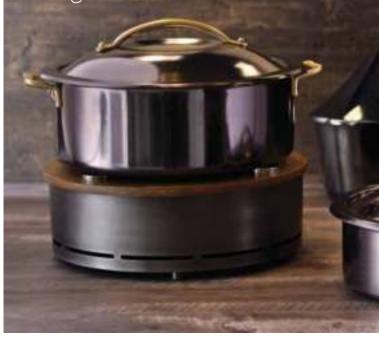

Serve fresh sushi on a beautiful white marble finished melamine platter.

Simple display or food warming, with chafing fuel or induction; switch easily with changeable tops on a single base to meet what the menu demands.

Skyra White Crate Collection is a comprehensive buffet program. It consists of Warming, Chilling and Room Temperature presentations across Chafing Dishes, Live Action Stations, Bakery and Beverages. The freshness of White combined with Wood creates a beautiful canvas for the top buffet presentations in the world.