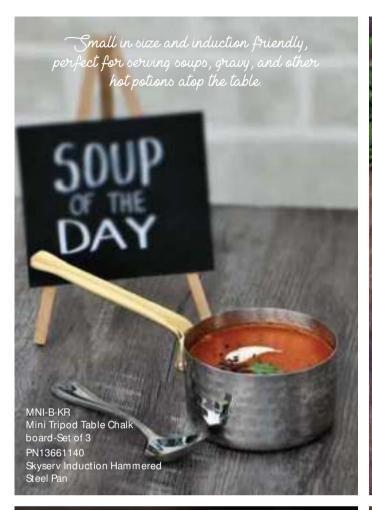

## Mix N Match

There are no rules in food presentation. The more creative the better. Skyra provides over 50 fun and trendy vessels to create an experience for your guests.

MNI-B-KR Mini Tripod Table Chalk board-Set of 3 8189 Forge Cast Iron Small Round MB12611141 MiniBytes Mirror Steel Round Ribbed Dish MB12606141 MiniBytes Miri Steel Handi 3558 Redwood Cheese Board Small

Traditional Handi's are perfect for Mughalai Cuisine. Skyra takes the product a step further by adding a hot water bath to keep food warm over an extended period of time.

GR17002188 Grill Rack Rectangular Stainless Steel PN13661140 Skyserv Induction Hammered Steel Pan TT1542M Terracotta Matt Melamine Reef Low Dish TT1523M Terracotta Matt Melamine Reef Oval Bowl