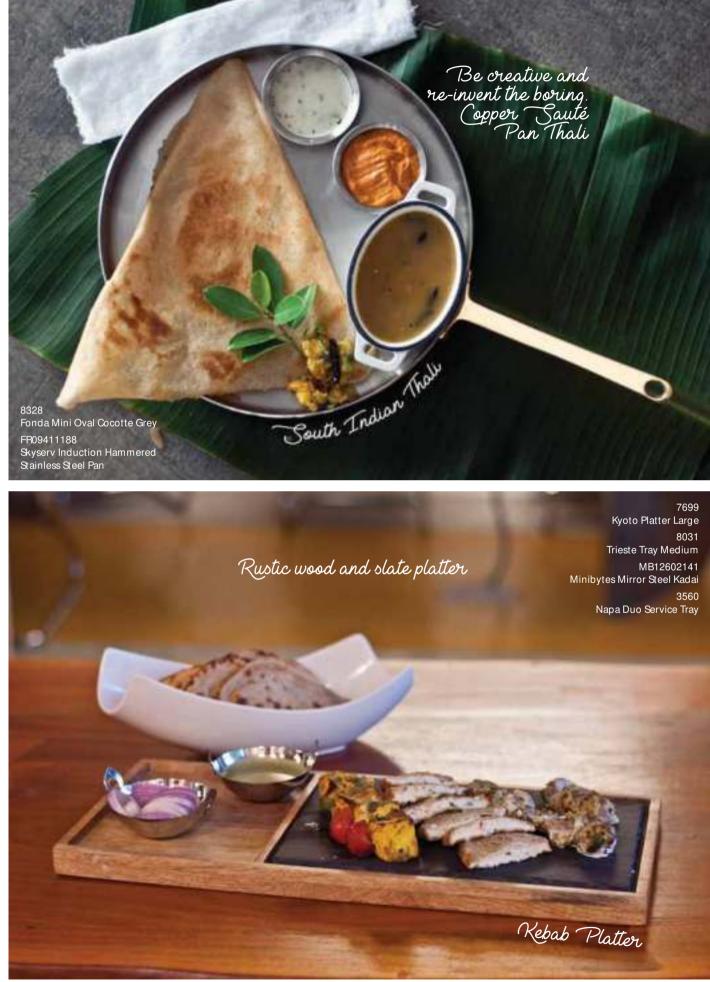

BB13601TRB Crate Brushed Stainless Steel and Black Trim Rectangular Basket

MB12633141 MiniBytes Mirror Stainless Steel Mini Cone

MB12621141 MiniBytes Brushed Stainless Steel Planter

8031 Trieste Tray

Skyra Crate baskets are a must-have for any outlet. Simple yet modern in brushed stainless steel, they are extremely useful in holding condiments or serving food.

# Samosa & Chai

Chai Samosa is a universal language in Indian cuisine. Skyra transforms this Dhaba snack into a Michelin starred presentation with a smart mix of Scandinavian design Basket, heavy duty double wall Tea Pot, high-end brushed finished glass and a trendy slate platter.