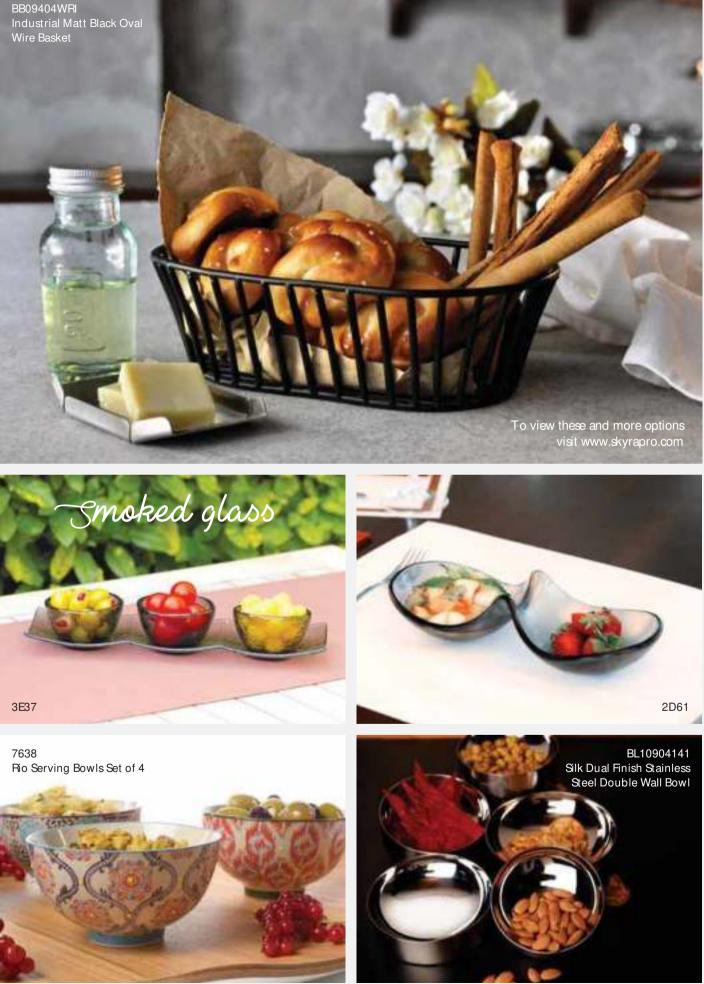

## CONDIMENTS

PAPADDAM WITH CHUTNEY BREAD BASKETS WITH BUTTER CHINESE SAUCES OLIVES & OLIVE OIL CHUTNEY & PYAAZ

> ELE-TE-LA Elegant Large Table Chalk Board

The sleek Industrial Baskets are cost effective and cool. They come in 3 sizes. Shown here is the medium size.

Sharp baskets in polished mirror flnish have laser-cut slots for free air FLow to keep your bread and buns or fruits and veggies fresh and hygienic.

BB11405141 Sharp Mirror Stainless Steel Bread Basket