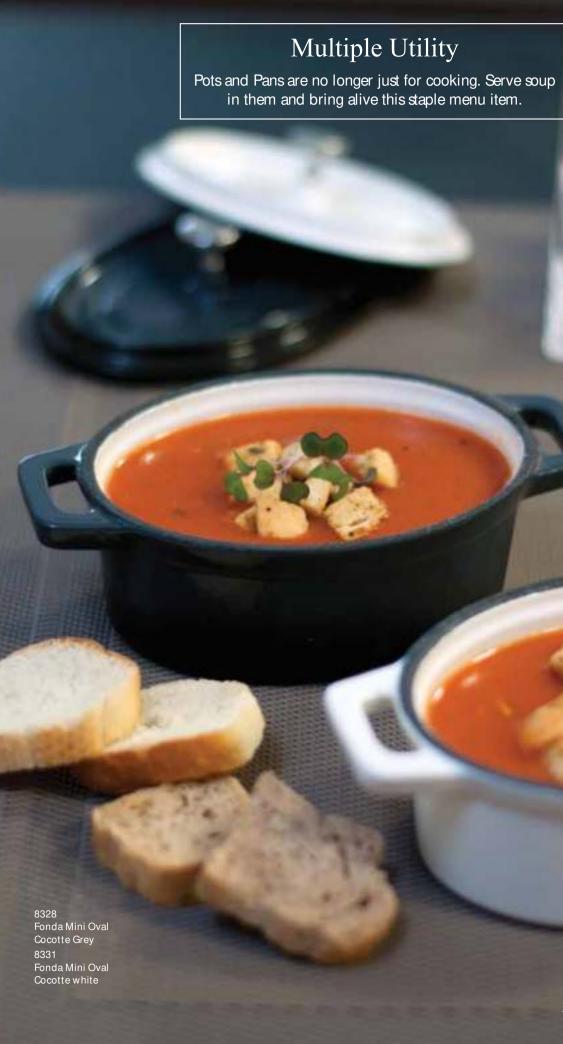

Create a special presentation for desserts. Serve in sublime cast iron pots in beautiful white and grey shades.

8328 Fonda Mini Oval Cocotte Grey 8331 Fonda Mini Oval Cocotte White 8031 Trieste Tray Medium