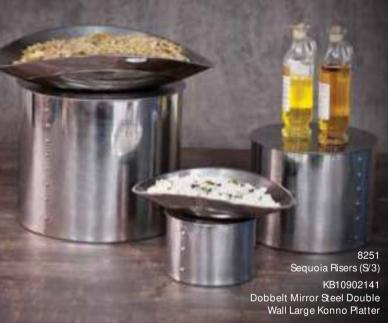

Napa Nesting Crates Wide (Set of 3)

Stockholm Riser Small Gold

Stockholm Riser Large Gold

The Farm to table presentation can not be complete without Skyra Farm Risers. These cost effective combinations of Metal and

RZ12604140 Sticky Blocks Magnetic Brushed Stainless Steel Riser

KRUMIES

<complex-block>

KB10902141 Dobbelt Mirror Steel Double Wall Large Konno Platter TC52670 Clear SAN 10D in Lid with Zinc Alloy Handle