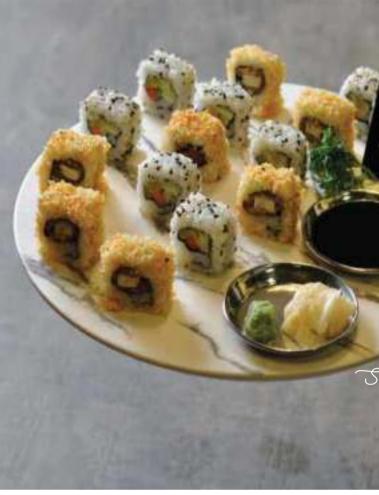

## INTRODUCING

Sushi is one of the most trending dishes in India. Skyra has innovated with a number of materials to innovative modern and creative ways to present a popular healthy delicacy.