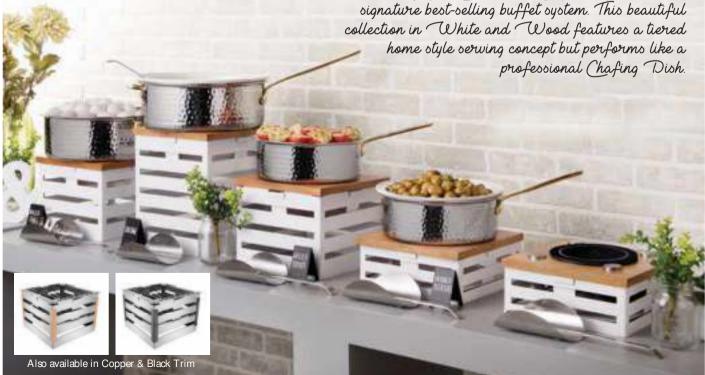

Skyra (rate and Skyserv system is our signature best-selling buffet system. This beautiful

FR12601BLK China Town Titanium Finish Induction Wok with Cover ID12602BRS China Town Gold Finish Induction Burner Cover ID12603 Induction Plate 220V

Skyra White Crate Collection is a comprehensive buffet program. It consists of Warming, Chilling and Room Temperature presentations across Chafing Dishes, Live Action Stations, Bakery and Beverages. The freshness of White combined with Wood creates a beautiful canvas for the top buffet presentations in the world.