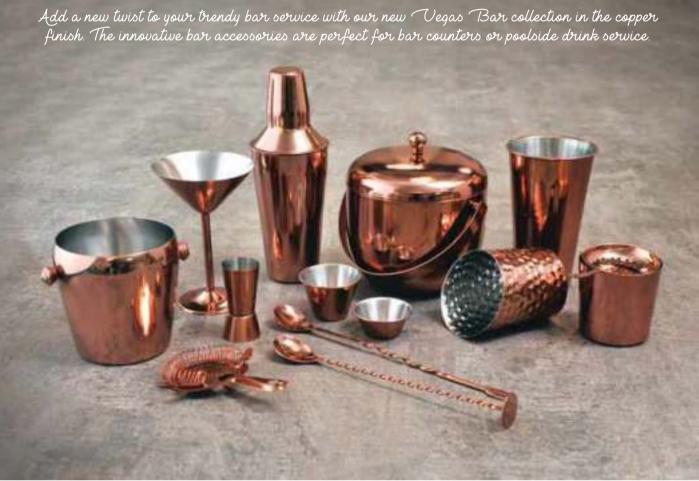

> WS13801SBP Mad Men Gold Finish Whisky Server with Glass Carafe and Ice Bucket

Grace your bar shelves and counters with modernly designed barware and accessories. Skyra's Club and Basic collections have all the b products like cocktail shakers, bar trays, ice buckets beverage tubs and much more to shake up the counter

Get something new and fresh for your bar. Skyra has in store all the trendy barware in polycarbonate that not only looks like real glass but is more durable. The glasses are almost unbreakable, thus perfect for poolside service.