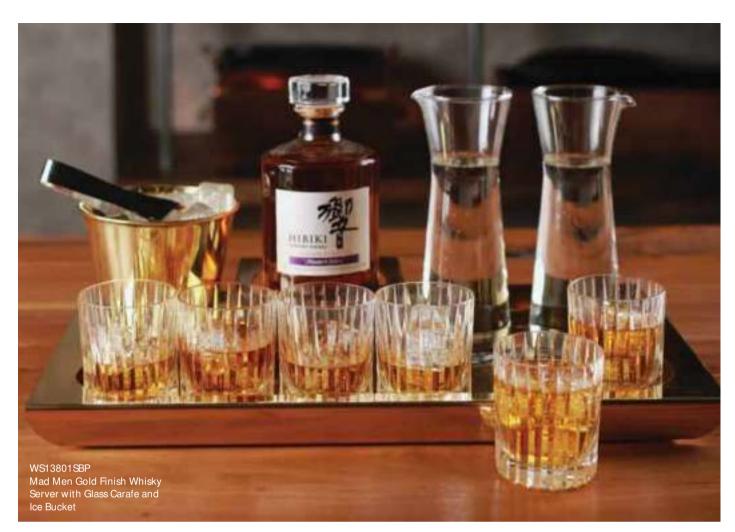

> WS13801SBP Mad Men Gold Finish Whisky Server with Glass Carafe and Ice Bucket

Grace your bar shelves and counters with modernly designed barware and accessories. Skyra's Club and Basic collections have all the b products like cocktail shakers, bar trays, ice buckets beverage tubs and much more to shake up the counter