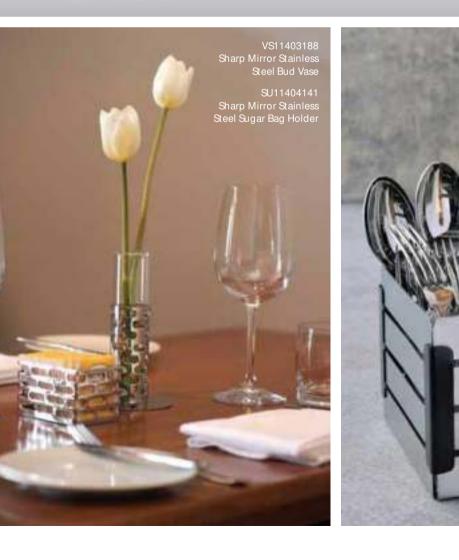

## CONDIMENTS

PAPADDAM WITH CHUTNEY BREAD BASKETS WITH BUTTER CHINESE SAUCES OLIVES & OLIVE OIL CHUTNEY & PYAAZ

> ELE-TE-LA Elegant Large Table Chalk Board

The sleek Industrial Baskets are cost effective and cool. They come in 3 sizes. Shown here is the medium size.

Sharp baskets in polished mirror flnish have laser-cut slots for free air FLow to keep your bread and buns or fruits and veggies fresh and hygienic.

BB11405141 Sharp Mirror Stainless Steel Bread Basket