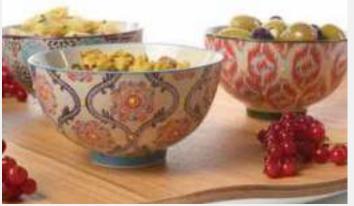

Throw in a few colourful kitsch bowls to add a touch of playful warmth to your outlet.

add some color

7638 Rio Serving Bowls Set of 4

green Salad

Smoked glagg in organic shapes

CAD-TE Table Caddy-Double Sided Writing Surface-Metal Framework