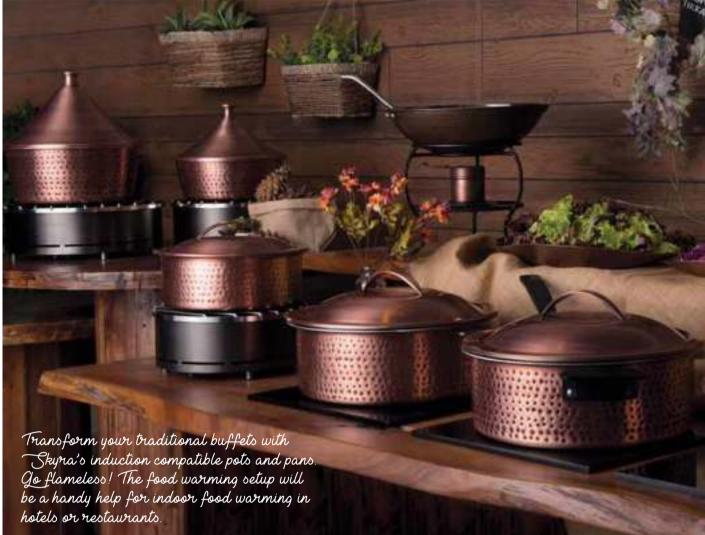

The 'Copper Magic' section features buffetware in Rustic Copper Finishes that has an instant connection with traditional flavours and cuisines. The copper adds a dash of spice to the presentation whilst keeping the traditional touch alive