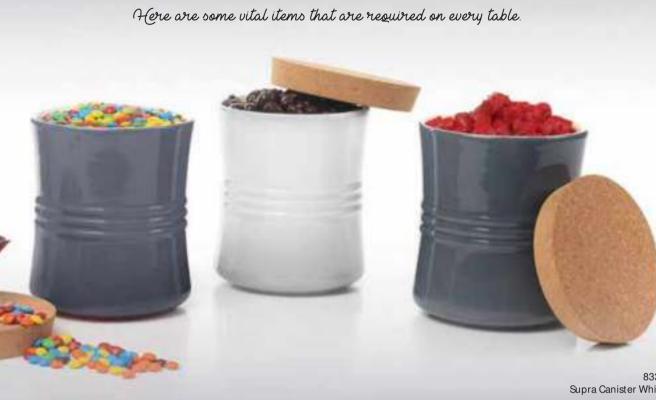

RZ13631WHT RZ13632WHT RZ13633WHT Crate White Finish Stainless Steel Warm Riser with Grill 8331 Supra Canister White

8328 Supra Canister Grey 8333 Fonda Dutch Oven White 8332 Fonda Dutch Oven Grey

The cast iron dishes are glazed with a deep enamel finish and fresh colour tones. They work perfectly with the Skyra White (rate Risers.