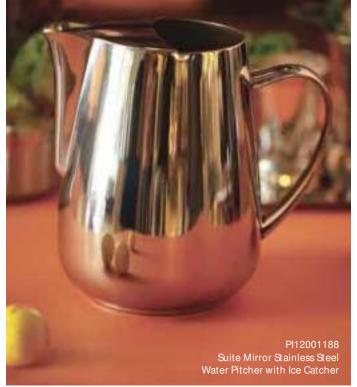

Let you explore every possibility with our Moscow Mule Mug. It's not just what it has been named for. Choose from a variety of cuisines and give them a new twist.

#SkyraCraftCocktails

The sleek water pitcher has all the features to be called a show stealer. Set it on the table, in the guest room or anywhere else, it will make a mark with its irresistible shape and style.