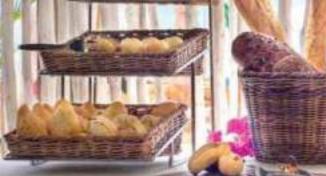

WT09431WRI, WT09432WRI WT09435WRI Industrial Matt Black Square Riser with Wooden Platform

Wood are a necessity in any setting.

Bread, buns, bagels and what not! The Dover bowls collection in the smooth white finish, make the display visible from a distance. The bowls can be complemented with a tiered stand to create elevated display counters without consuming more space.

W1799 Poly Wicker Willow Angled 13.25 X 13 in Basket

TCP1799 Chrome Plated 17X13X28 in 3 Tier Stand

Mix up your presentation with Risers, Bowls, Platters and Minis. This innovative Salad bar display is created using various sizes and materials for a vibrant creative presentation.