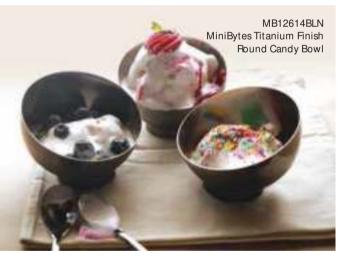

Cocktails

Skyra's Mini Bowls are fantastic for serving those essential bites at any bar, café or restaurant.