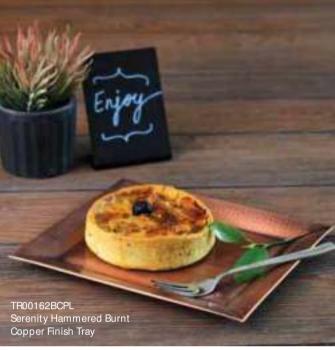

Credo Pla TR00162N erenity Hammered Gold in ich Stainless Steel Tra

24

Champagne Gold Finish

Our mini trays in modern forms are equally useful for serving as well as display. They come in distinct textures and finishes like wood and slate, to make every presentation look sophisticated.

Create a special presentation for desserts. Serve in sublime cast iron pots in beautiful white and grey shades.

8328 Fonda Mini Oval Cocotte Grey 8331 Fonda Mini Oval Cocotte White 8031 Trieste Tray Medium