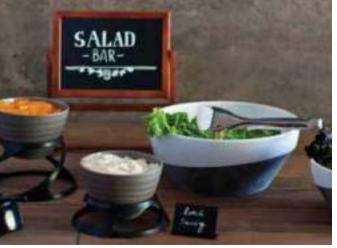

W1799 Poly Wicker Willow Angled 13.25 X 13 in Basket

TCP1799 Chrome Plated 17X13X28 in 3 Tier Stand

Mix up your presentation with Risers, Bowls, Platters and Minis. This innovative Salad bar display is created using various sizes and materials for a vibrant creative presentation.

Salad Bar

FM12601SBP Venice Gold Finish Floating Mini Riser with 24 Holders

In recent years, innovative tableware manufacturers have reinvented Melamine and transformed it into a beautiful, hygienic and high ouality product that can take on the look and feel of all other materials. TB3610 Twist Riser TB3605 Twist Riser TST1553 Stone Melamine Rippled Bowl