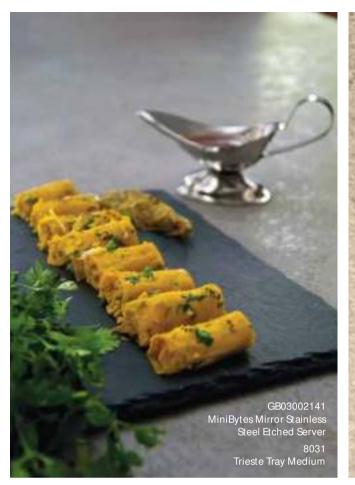

GB03002141 MiniBytes Mirror Steel Gravy Boat

NR11402141 Sharp Mirror Stainless Steel Round Napkin Rings - Set of 4

Luca Spice Grinder Staineless Steel/ Polycarbonate

TC52670 Clear SAN 10D in Lid with Zinc Alloy Handle

BB13601TRB Crate Brushed Stainless Steel and Black Trim Rectangular Basket

MB12633141 MiniBytes Mirror Stainless Steel Mini Cone

MB12621141 MiniBytes Brushed Stainless Steel Planter

8031 Trieste Tray

Skyra Crate baskets are a must-have for any outlet. Simple yet modern in brushed stainless steel, they are extremely useful in holding condiments or serving food.