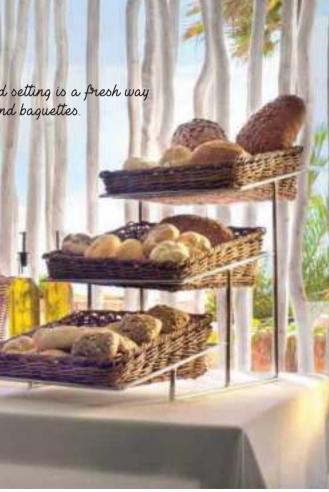

WT09431WRI, WT09432WRI WT09435WRI Industrial Matt Black Square Riser with Wooden Platform

Wood are a necessity in any setting.

Bread, buns, bagels and what not! The Dover bowls collection in the smooth white finish, make the display visible from a distance. The bowls can be complemented with a tiered stand to create elevated display counters without consuming more space.

W1799 Poly Wicker Willow Angled 13.25 X 13 in Basket

TCP1799 Chrome Plated 17X13X28 in 3 Tier Stand

Mix up your presentation with Risers, Bowls, Platters and Minis. This innovative Salad bar display is created using various sizes and materials for a vibrant creative presentation.