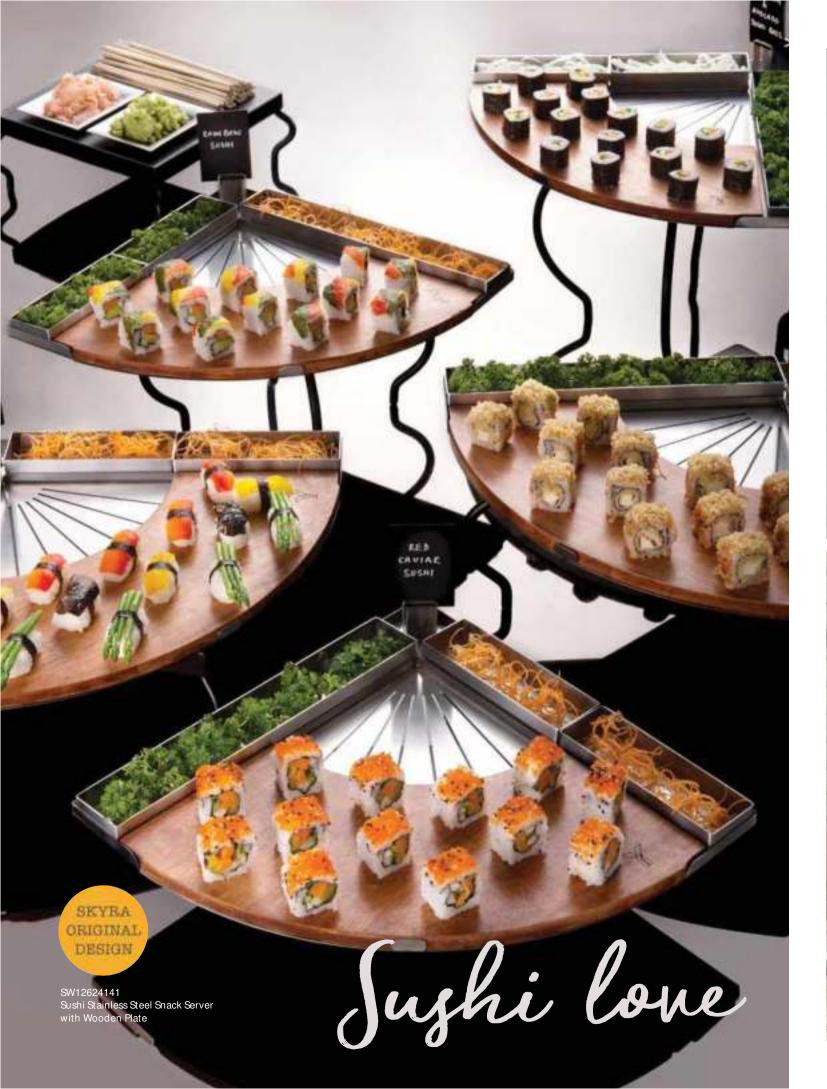

## INTRODUCING

Sushi is one of the most trending dishes in India. Skyra has innovated with a number of materials to innovative modern and creative ways to present a popular healthy delicacy.