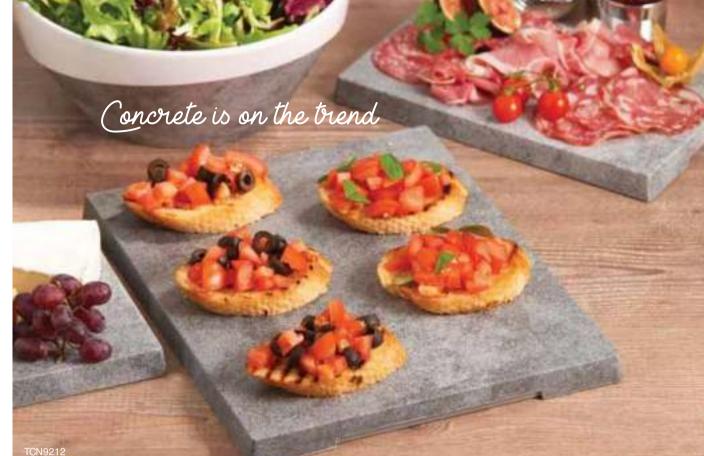

Marble Finished Melamine

TMA9630 White Carrara Marble Rectangular Melamine Platter

Skyra Copper finishes have a layer of FDA approved transparent laquer coating. This ensures that it will not tarnish and have minimal maintenance.