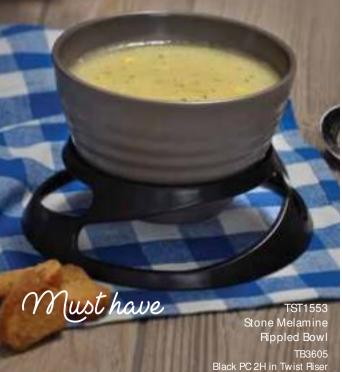

### earthen shad esof melamine

Stone Melamine Rippled Ramekin TST1552 Stone Melamine Rippled Pot TST1553 Stone Melamine Rippled Bowl

#### must have

Terracotta and Stone are the new trending shades in foodservice. It provides a feeling of fresh farm-to-table produce.

Complimentary

Salad Bar

FM12601SBP Venice Gold Finish Floating Mini Riser with 24 Holders

In recent years, innovative tableware manufacturers have reinvented Melamine and transformed it into a beautiful, hygienic and high ouality product that can take on the look and feel of all other materials. TB3610 Twist Riser TB3605 Twist Riser TST1553 Stone Melamine Rippled Bowl