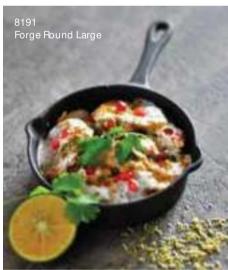

Birun

Presentation of food in Cast Iron Pans provides a perception of delicacy. Even if it is just a simple pulao dish, it feels special.

8194 Forge Casserole

# REDEFINE

Mix traditional Indian street food with traditional French cookware to pep up

8191 Forge Round Large

The world has shrunk and travel has expanded. The countries welcoming this diversity are now the most successful. And the most popular restaurants are now all about fusion. Think outside the traditional to add a panache to your menu.