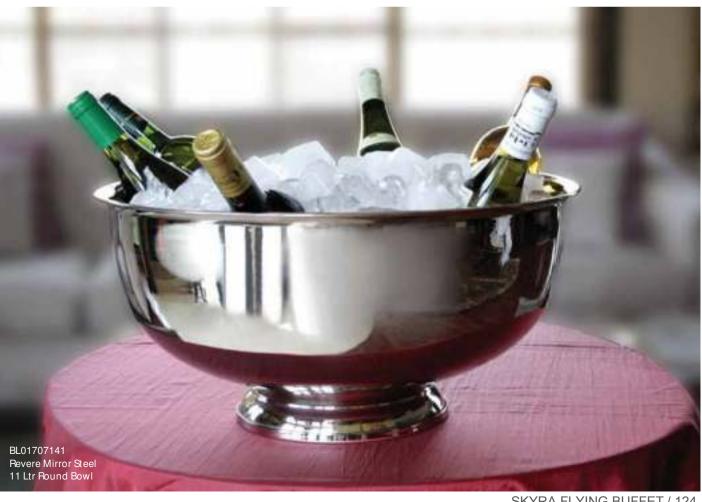

### Skyr a BottleSer vice

We bring to you all the exclusive products for a perfect beverage service. The beverage tubs from Skyra in various sizes, finishes and materials are all designed to keep your beverage chilled for long. Ideal for bar counters and poolside locales, the beverage tubs make sure you deliver seamlessly.

Capri Ice Bucket Clear with tong

3576 Napa Beverage Cooler

SKYRA FLYING BUFFET / 124

Skyra's in-room and tabletop decor amenities find their way to the most discerning hotel room around the globe. They are designed to match your contemporary styles, adding a new character to the setting with their form and function