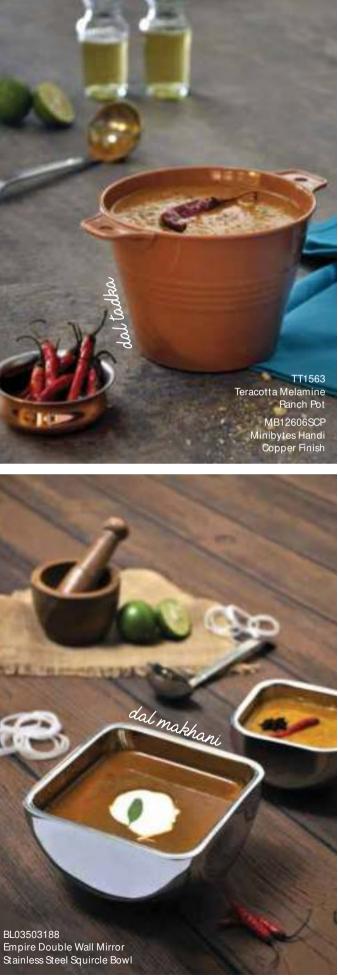

### POTS & PANS

Join the farm-to-table trend. Serve in wooden paddles and cast iron pans. Create an aura of organic freshness around your dish and witness it becoming a best seller.

TT1562 Teracotta Melamine Ranch Pot TT1543M Terracotta Matt Melamine Reef Oval Bowl TRW9913 **Rustic Wood Print** in Melamine Platter

## FRESHNESS In a bowl

Salads and other colourful preparations come alive in this reflective mirror polish contemporary Double Wall Stainless Steel Bowl.

BL02103141 Dobbelt Mirror Stainless Steel Double Wall Insulated Round Deep Bowl Soup & Salad